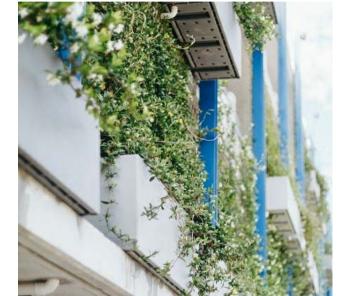

UNDERGROUND CARPARK & FLANKING BUILDINGS

**Document Control Status:** 

Design Development

Scale: 1 : 200 @ A1 Co-ordinated: Checker Project Architect: Designer **Date:** 19/03/19 Project Director: Approver Revision: **Drawing Number:** North:

A-DA-4014

Cox Architecture Pty Ltd ACN 002 535 891

NOTE: REFER TO LANDSCAPE ARCHITECTS DWGS FOR PUBLIC DOMAIN WORKS & PLANTING



BKF1

**EXTERNAL WALLS** 

FEATURE PROJECTING BRICK PATTERN

SIMILAR TO HAWKESBURY BRONZE



P01

**EXTERNAL STEELWORK** 

EXTERNAL PAINT

SIMILAR TO DULUX MONUMENT COLOUR



#### MML

**GREEN WALL SYSTEM** 

POWDERCOATED

PALE BRONZE COLOUR



#### BKF2

**EXTERNAL WALLS** 

**BRICK** 

SIMILAR TO HAWKESBURY **BRONZE** 



#### ML01

**FACADE** 

FIXED ALUMINIUM LOUVRES

POWDERCOAT SIMILAR TO DULUX MONUMENT COLOUR



PLANTER BOXES

DARK GREY COLOUR



#### COF

COLUMNS AND WALLS

CONCRETE - OFF FORM

WITH GRAFFITI SEALANT

NATURAL GREY COLOUR



#### ML02

**ROOFTOP PLANT ROOM** 

FIXED ALUMINIUM LOUVRES

POWDERCOAT SIMILAR TO DULUX OLDE PEWTER COLOUR



#### TS



#### MC

**SPANDRELS** 

ZINC CLADDING

SIMILAR TO VM ZINC QUARTZ COLOUR



### WIN 1

**UPPER LEVELS** 

LOW PERFORMANCE E VISION GLASS

ALUMINIUM FRAME

SIMILAR TO DULUX MONUMENT COLOUR



#### MDR

**ROOF** 

METAL DECK ROOFING

SIMILAR TO COLORBOND SHALE COLOUR



## WIN 2

SHOPFRONTS

**CLEAR GLASS** 

ALUMINIUM FRAME

SIMILAR TO DULUX MONUMENT COLOUR





**AWNING SOFFIT** 

SIMILAR TO PRODEMA

RUSTIC COLOUR





F + 61 2 9264 5844

www.coxarchitecture.com.au

GTA CONSULTANTS

MCGREGOR COXALL 21C WHISTLER STREET, MANLY +61 02 9188 75