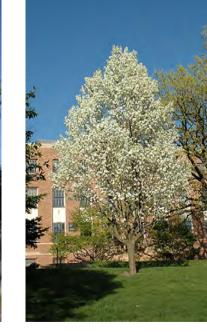

#### **Planting Palette**

0681SYD WARRICK LANE

warrick lane

The plant palette has been designed to reflect the varied culture and the aboriginal heritage. This has been done through a mixture of natural and exotic species. The tree stock uses should be mature for the best day one outcome. All planting should be irrigated in a sustainable manner with recycled water detained on site and through passive irrigation. Please Note: Final plant selection will be subject to availability.

A mix of species will be developed during the DD phase of works that represents the mix of demographics within Blacktown, in consultation with nurseries (to confirming supply and appropriateness); some examples of the kinds of trees being considered are shown above.

#### Tree Identification Plan (NTS)

Ulmus parvifolia - Common Name: Chinese Elm

Ulmus parvifolia - Common Name: Chinese Elm

Ulmus parvifolia - Common Name: Chinese Elm

Ulmus parvifolia - Common Name: Chinese Elm

Ulmus parvifolia - Common Ulmus parvifolia - Common Name: Chinese Elm Mature Size (h x w): 10 x 11m Mature Size (h x w): 10 x 11m

Ulmus parvifolia - Common Name: Chinese Elm Mature Size (h x w):  $10 \times 11$ m

Ulmus parvifolia - Common Name: Chinese Elm Mature Size (h x w): 10 x 11m