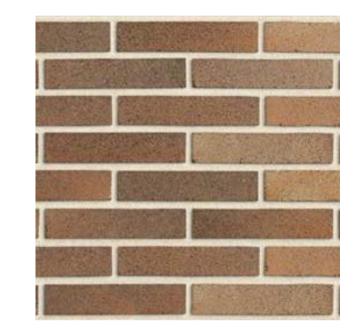

A-DA-4014

Cox Architecture Pty Ltd ACN 002 535 891

NOTE: REFER TO LANDSCAPE ARCHITECTS DWGS FOR PUBLIC DOMAIN WORKS & PLANTING

BKF1

**EXTERNAL WALLS** 

FEATURE PROJECTING BRICK PATTERN

SIMILAR TO HAWKESBURY BRONZE

#### BKF2

**EXTERNAL WALLS** 

**BRICK** 

SIMILAR TO HAWKESBURY **BRONZE** 