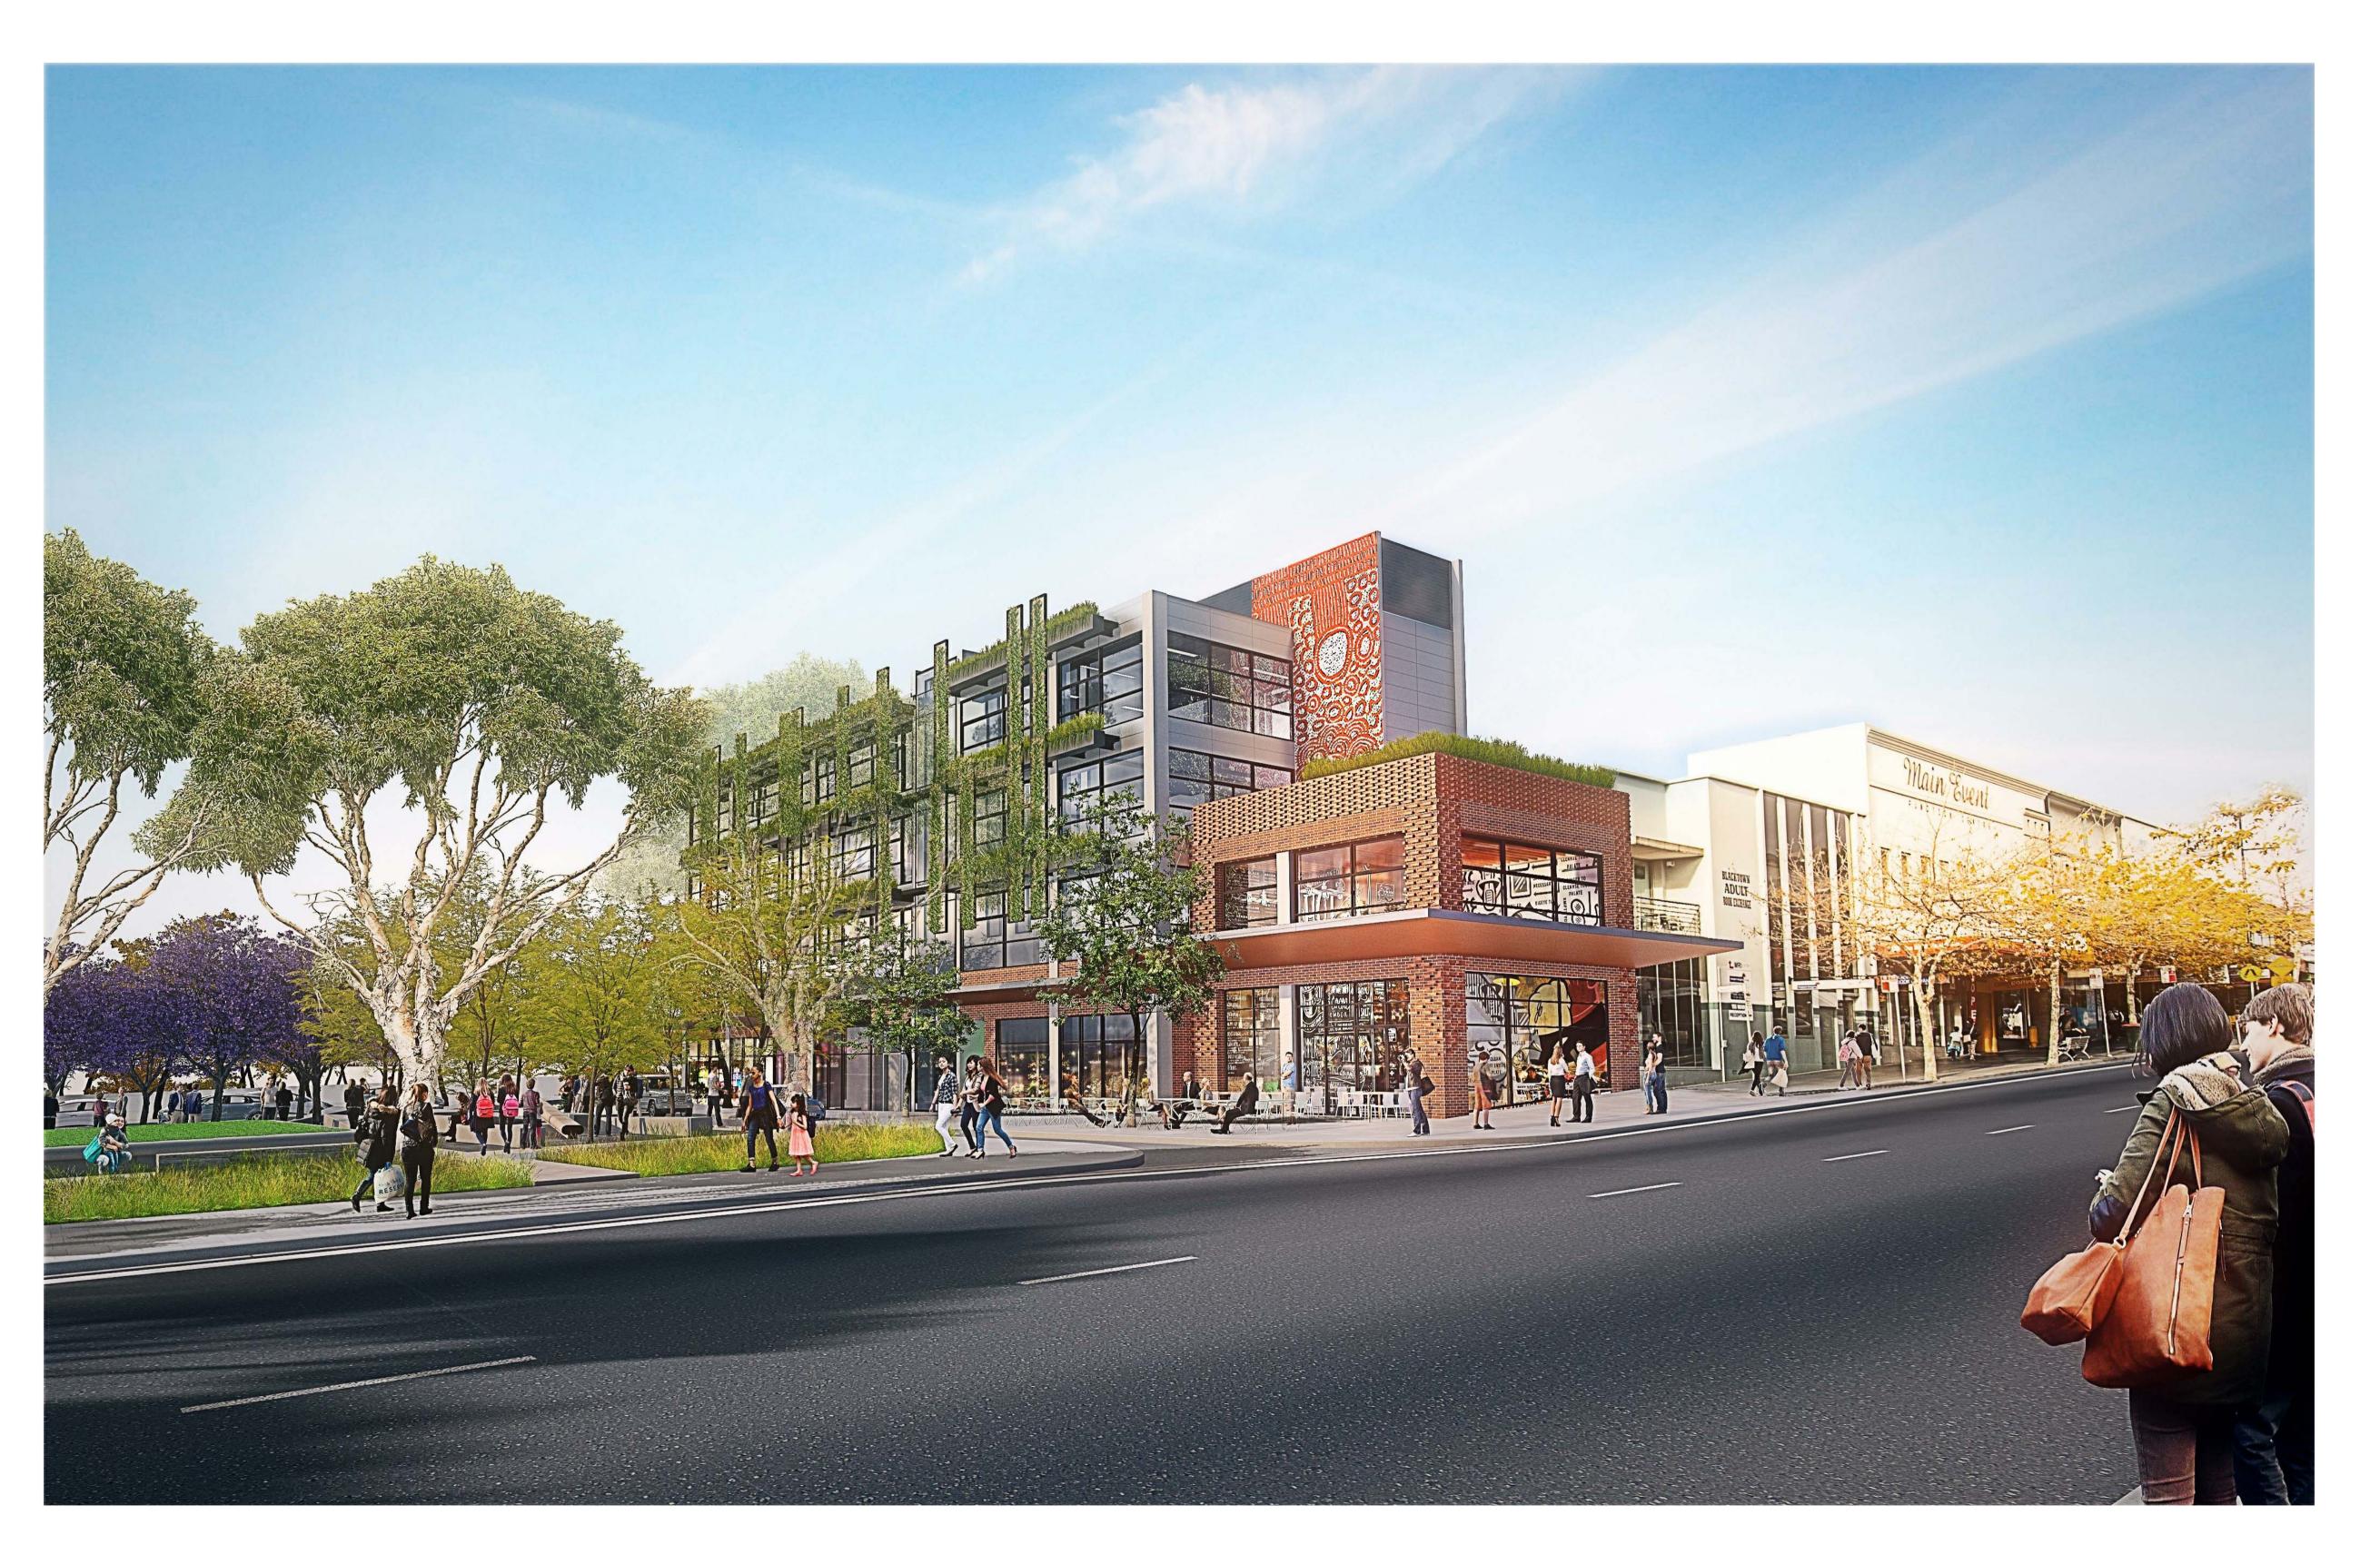

A-DA-5700

VIEW FROM MAIN STREET LOOKING N/E AT PUBLIC PLAZA & EASTERN FLANKING BUILIDNG

© COPYRIGHT COX ARCHITECTURE PTY LTD

ANY FORM OF REPRODUCTION OF THIS DRAWING IN FULL OR IN PART WITHOUT THE WRITTEN PERMISSION OF COX ARCHITECTURE PTY LTD CONSTITUTES AN INFRINGEMENT OF COPYRIGHT