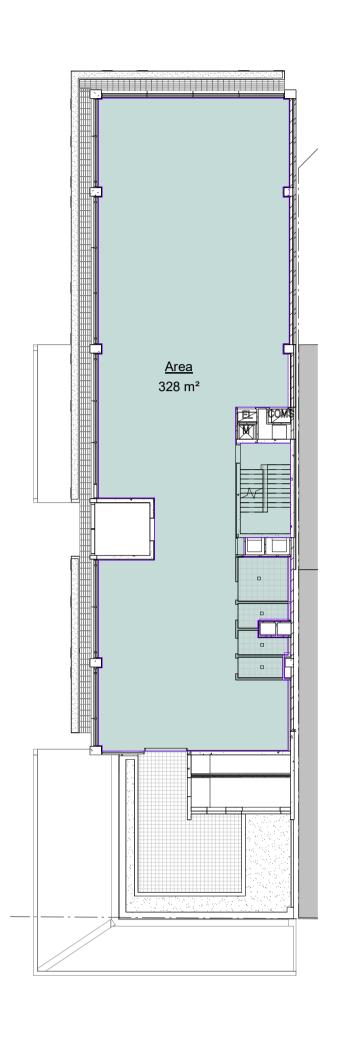

A-DA-8110

GROUND FLOOR (WEST)

1:200

GROUND FLOOR EAST GFA

1:200

3 LEVEL 1 (EAST) 1:200

4 LEVEL 2 (EAST)
1:200

5 LEVEL 3 (EAST)
1:200

| Level                  | Area                                      |
|------------------------|-------------------------------------------|
| GROUND FLOOR<br>(WEST) | 40 m²                                     |
| GROUND FLOOR<br>(WEST) | 226 m²                                    |
| GROUND FLOOR<br>(EAST) | 189 m²                                    |
| GROUND FLOOR<br>(EAST) | 56 m²                                     |
| LEVEL 1 (EAST)         | 371 m²                                    |
| LEVEL 2 (EAST)         | 328 m²                                    |
| LEVEL 3 (EAST)         | 328 m <sup>2</sup><br>1537 m <sup>2</sup> |

Area Schedule (GFA)

© COPYRIGHT COX ARCHITECTURE PTY LTD

ANY FORM OF REPRODUCTION OF THIS DRAWING IN FULL OR IN PART WITHOUT THE WRITTEN PERMISSION OF COX ARCHITECTURE PTY LTD CONSTITUTES AN INFRINGEMENT OF COPYRIGHT