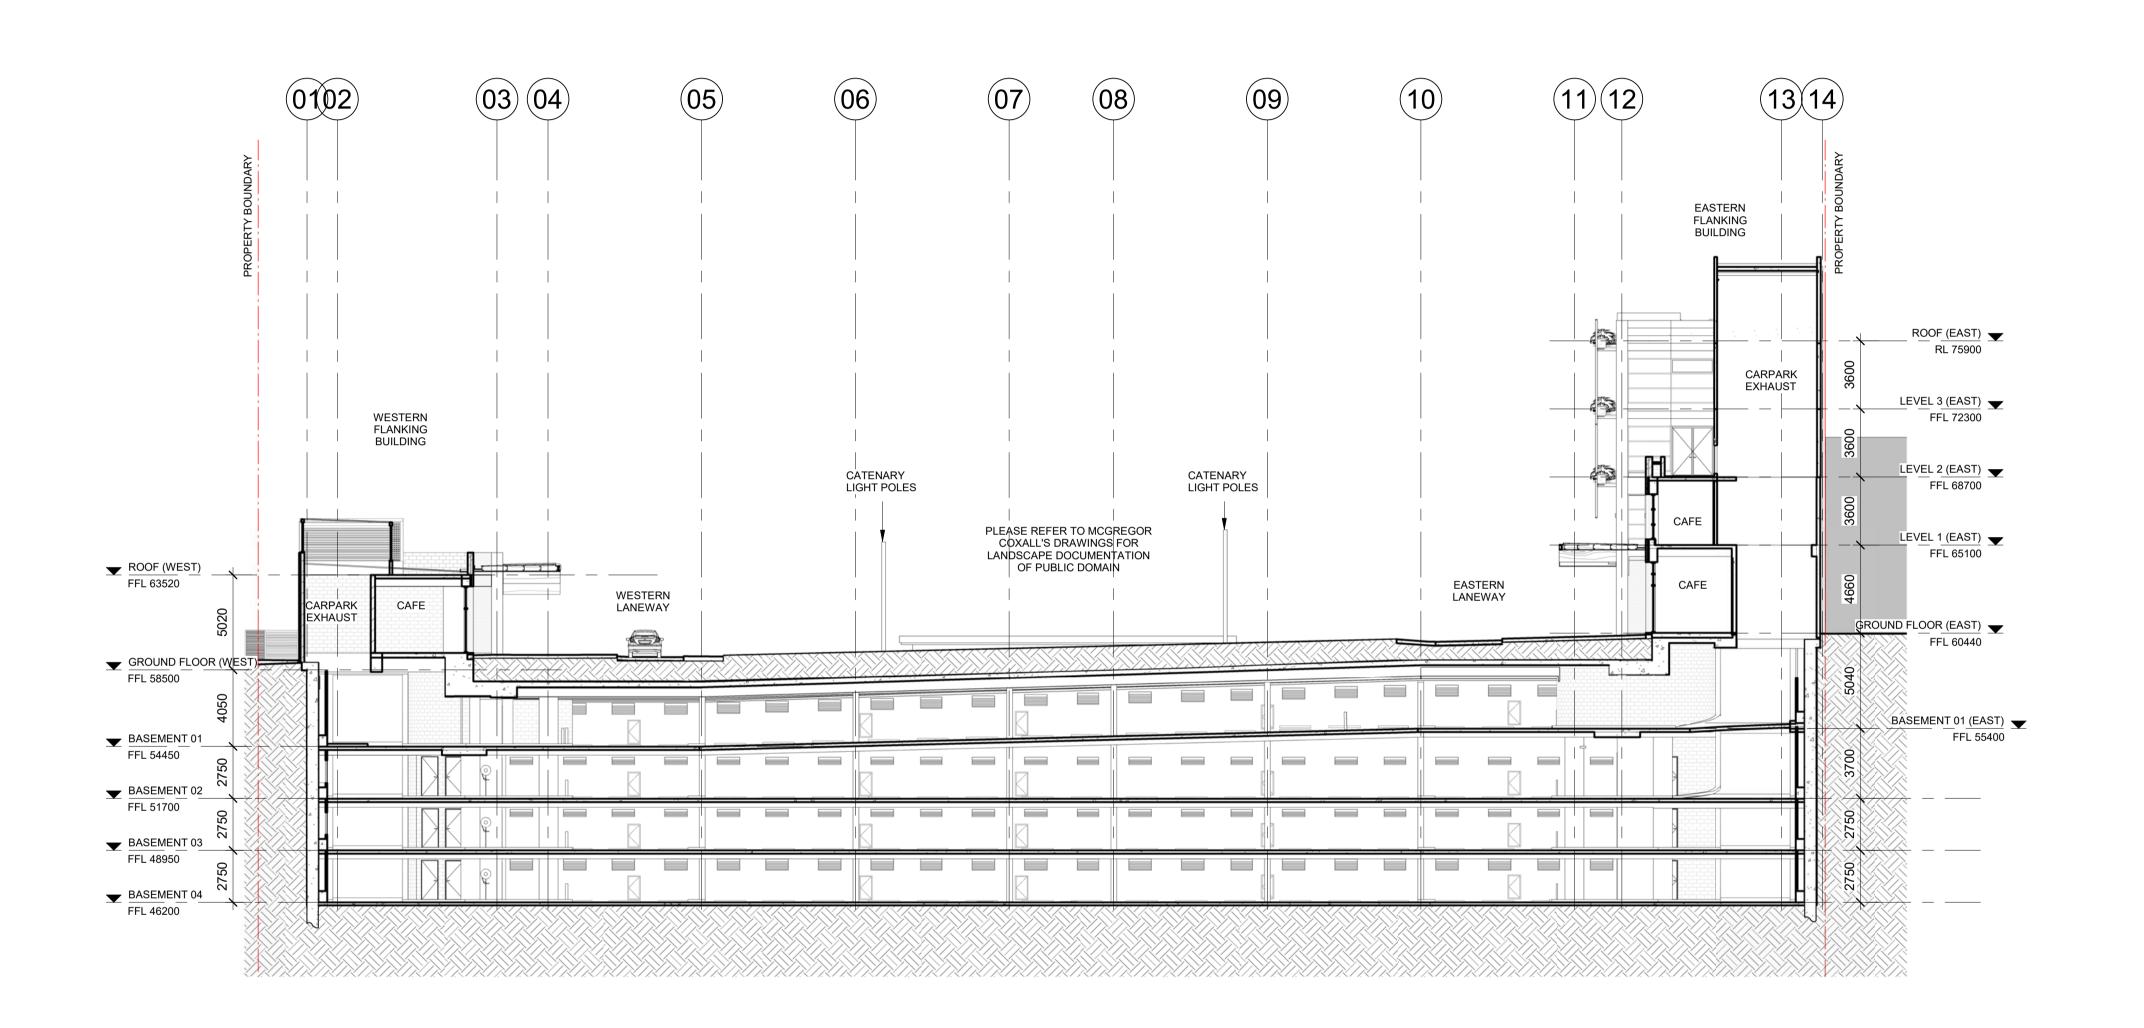

**Drawing Title** 

SECTION 4 - UNDERGROUND CARPARK & FLANKING BUILDINGS

**Document Control Status:** 

Design Development

Scale: 1 : 200 @ A1 Co-ordinated: Checker Project Architect: Designer **Date:** 19/03/19 Project Director: Approver Revision: **Drawing Number:** North:

A-DA-4014

Cox Architecture Pty Ltd ACN 002 535 891

NOTE: REFER TO LANDSCAPE ARCHITECTS DWGS FOR PUBLIC DOMAIN WORKS & PLANTING

BKF1

**EXTERNAL WALLS** 

FEATURE PROJECTING BRICK PATTERN

SIMILAR TO HAWKESBURY BRONZE