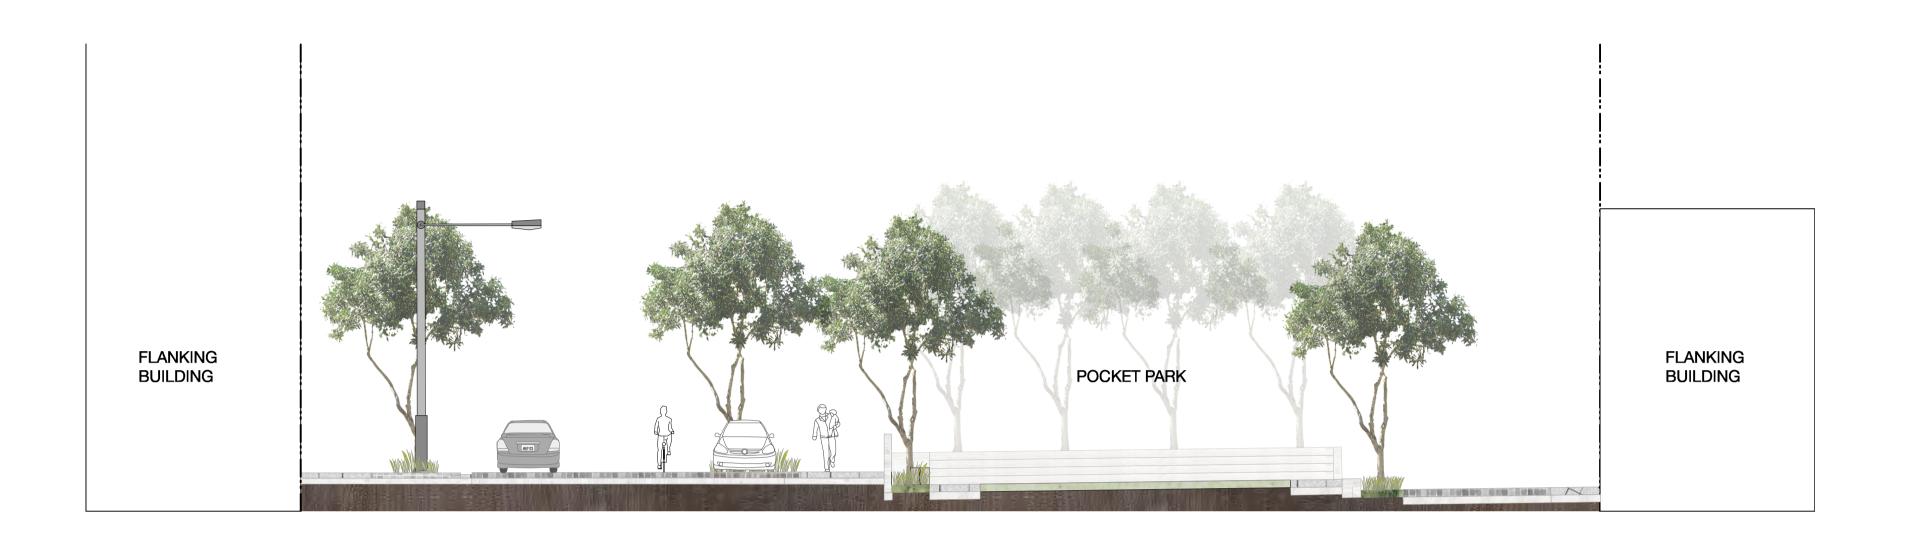

Landscape Pocket Park Sections

Sheet No.

LD-SK-06

\_ \_ \_ Extent of Works

Preparation + Groundworks

Drainage - Grated

Drainage - Pit Lid

\_\_\_\_\_ Flush Stone Kerb

Stone Paving 01
Stone Paving 02

Stone Setts Pedestrian
Stone Setts Vehicular

Aggregate

Swale Crossing

Architecture and Site Structures

Proposed Bench

Proposed Seating

Native Shrubs Mix 1

E02 Existing Tree to be Removed

E04 Existing Tree to be Replaced

Seating Potential
Proposed Bollard

WSUD Wetland/ Bio-Infiltration/ Raingarden

Building - refer Architect

Timber Deck

Furniture + Fittings

\_\_\_\_\_ Insitu Wall

Walls + Edges

**Pavements** 

+ FL 562.00 Proposed Finished Level

Tree Angophora costata Sydney Red Gum, Smooth-barked Apple Brachychiton paradoxum Spread 2.0 - 3.5m Jacaranda mimosifolia Blue Jacaranda, Black Poui, Fern Tree, Green Ebony Lophostemon confertus Melaleuca ericifolia Swamp Paperbark Melaleuca quinquenervia Broad-leafed Paperbark Height 10 - 15m Spread 3.5 - 6m London Plane Tree Height over 30m Spread 10 - 15m Waterhousea floribunda Weeping Lilly Pilly **Ground Cover** Lomandra longifolia Spiny-headed Mat-Rush Spread 0.9 - 1.2m Themeda australis/triandra Kangaroo Grass Spread 0.3 - 0.6m Juncus usitatus