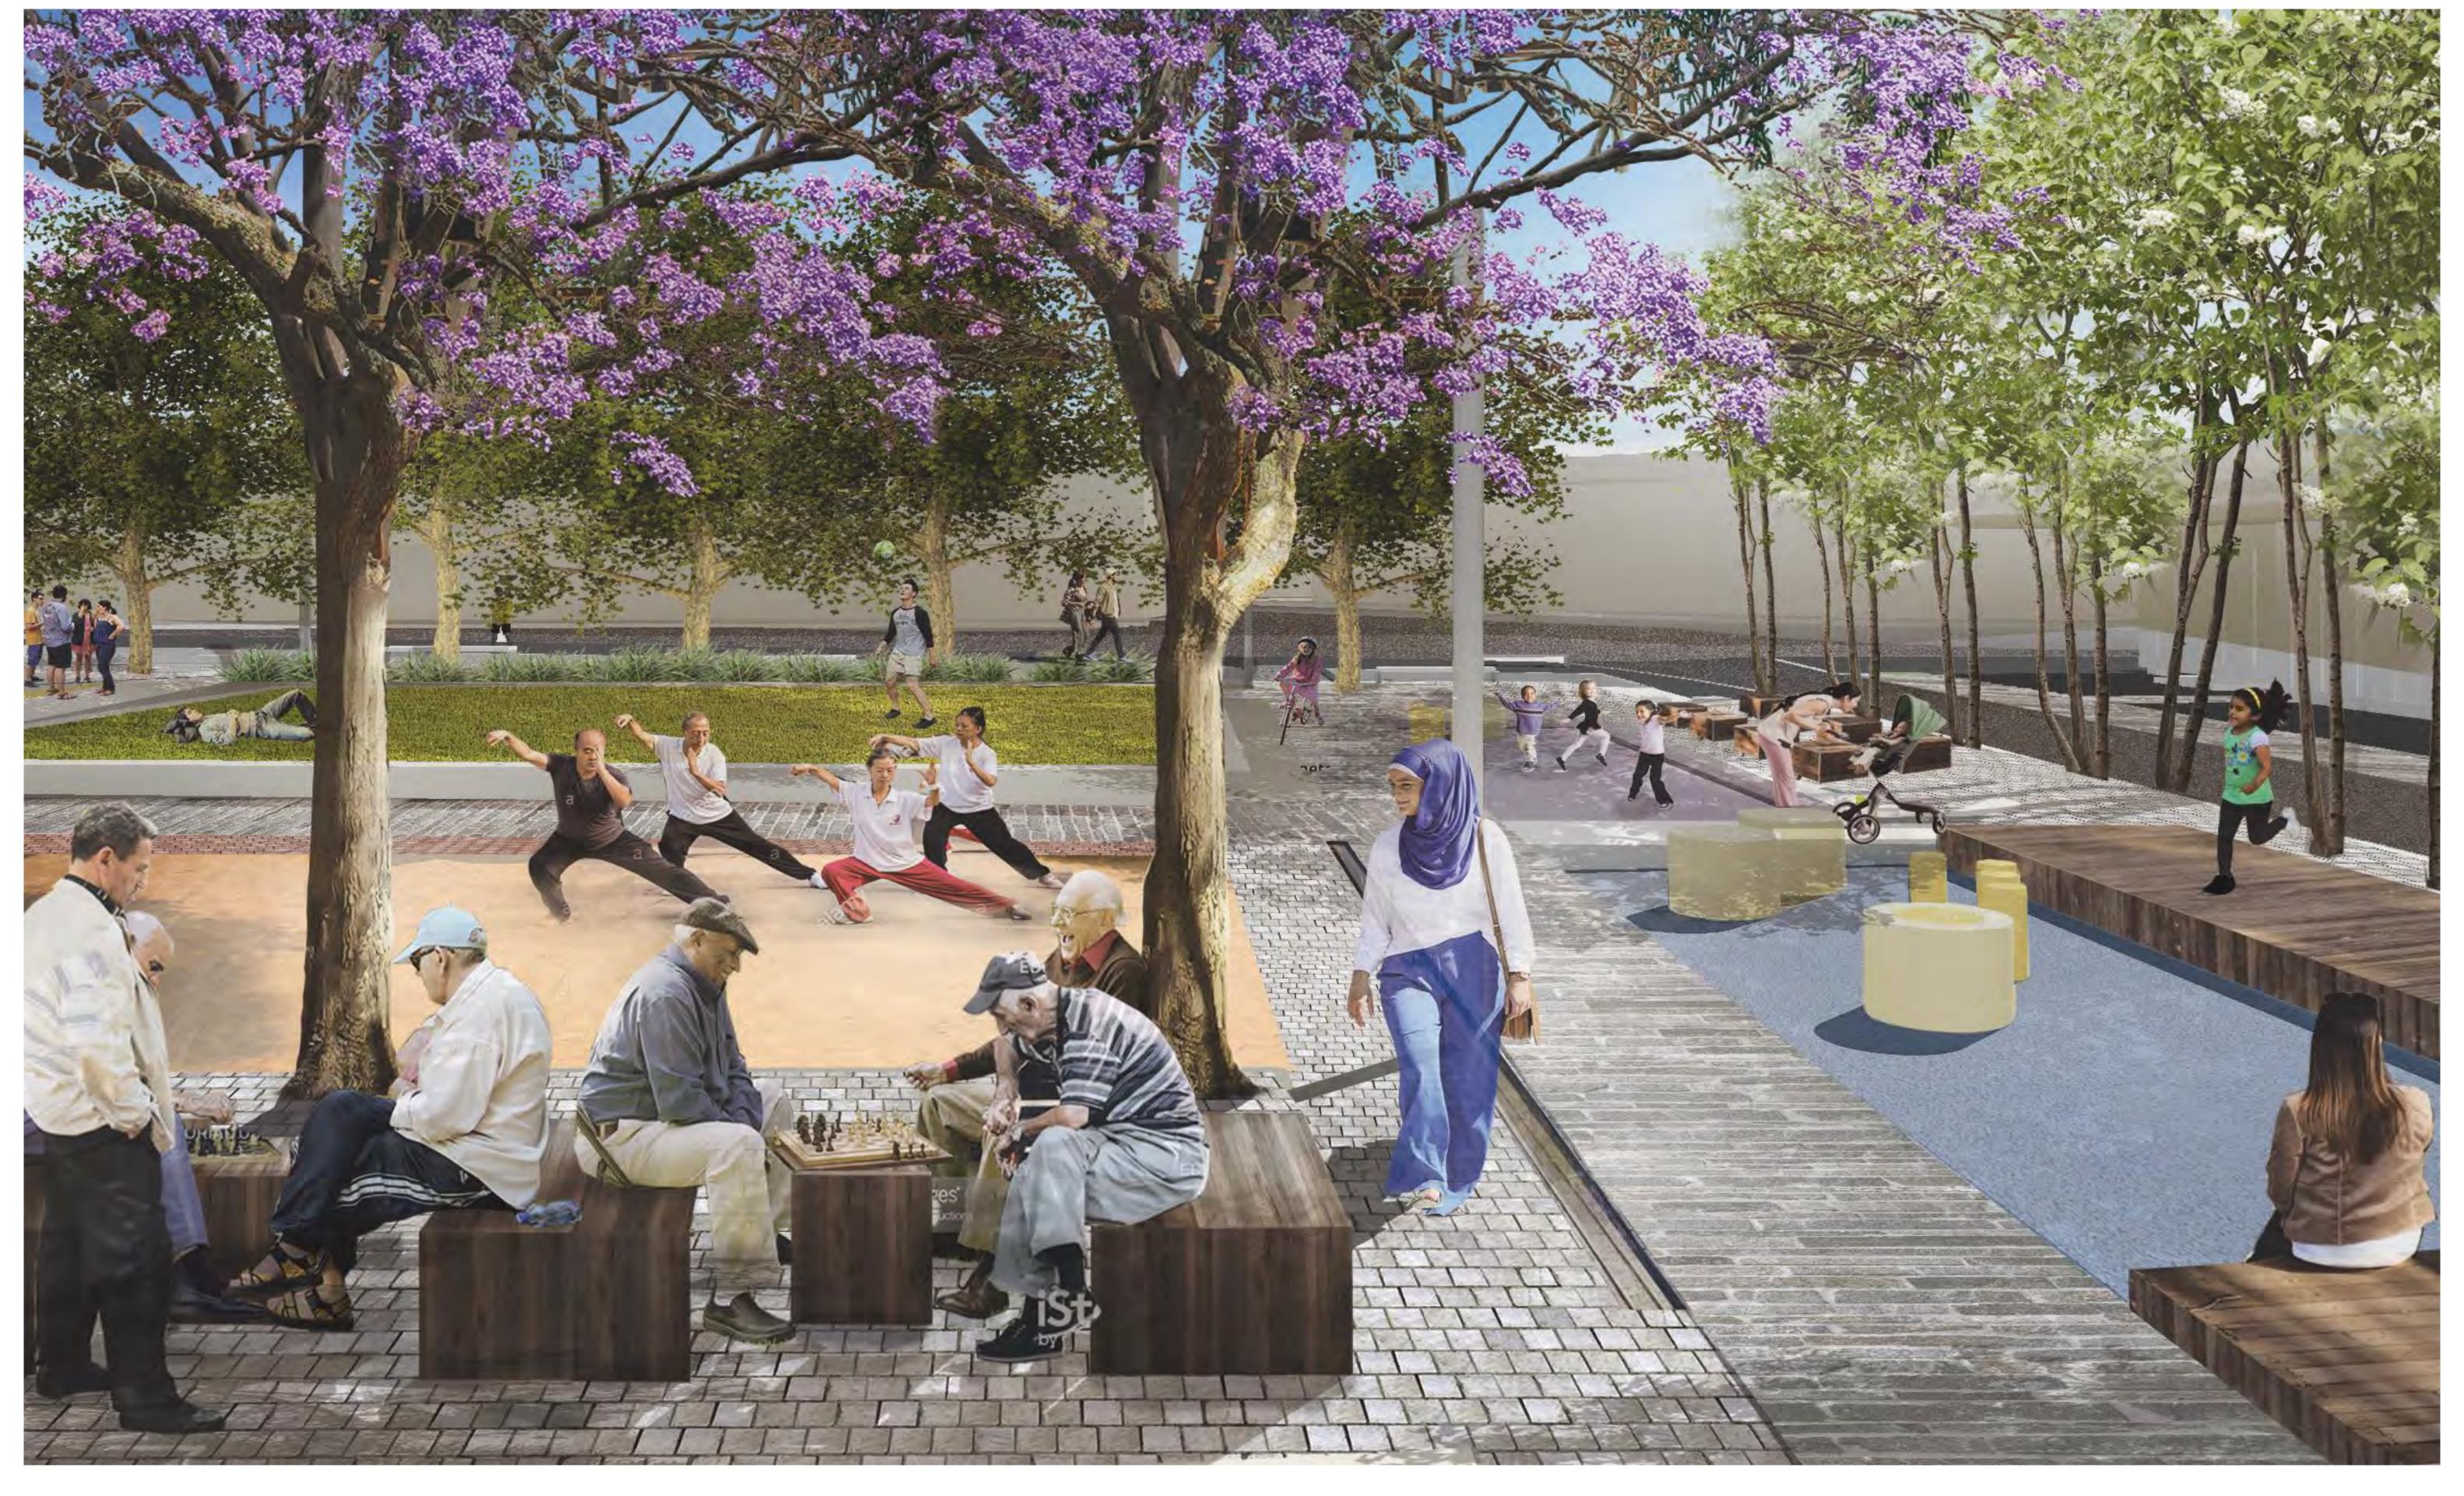

A-DA-5700

VIEW FROM MAIN STREET LOOKING N/E AT PUBLIC PLAZA & EASTERN FLANKING BUILIDNG

© COPYRIGHT COX ARCHITECTURE PTY LTD

ANY FORM OF REPRODUCTION OF THIS DRAWING IN FULL OR IN PART WITHOUT THE WRITTEN PERMISSION OF COX ARCHITECTURE PTY LTD CONSTITUTES AN INFRINGEMENT OF COPYRIGHT