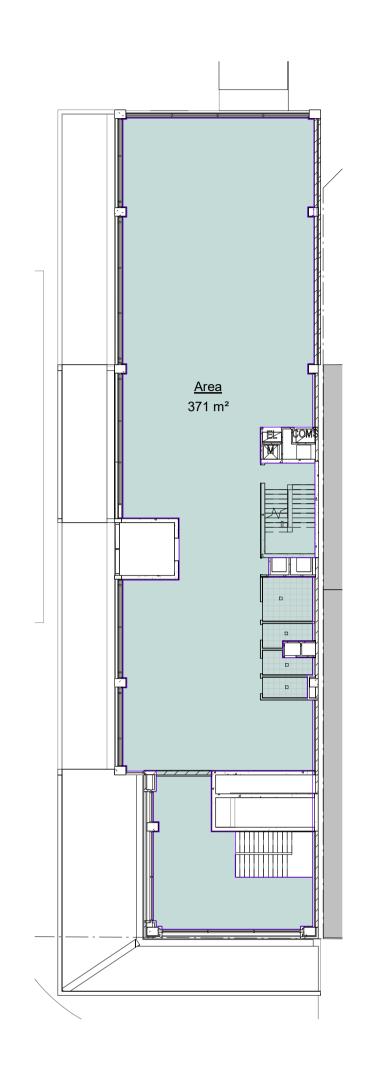

A-DA-8110

GROUND FLOOR (WEST)

1:200

GROUND FLOOR EAST GFA

1:200

3 LEVEL 1 (EAST) 1:200

4 LEVEL 2 (EAST)
1:200

5 LEVEL 3 (EAST)
1:200

| Level                  | Area                                      |
|------------------------|-------------------------------------------|
| GROUND FLOOR<br>(WEST) | 40 m²                                     |
| GROUND FLOOR<br>(WEST) | 226 m²                                    |
| GROUND FLOOR<br>(EAST) | 189 m²                                    |
| GROUND FLOOR<br>(EAST) | 56 m²                                     |
| LEVEL 1 (EAST)         | 371 m²                                    |
| LEVEL 2 (EAST)         | 328 m²                                    |
| LEVEL 3 (EAST)         | 328 m <sup>2</sup><br>1537 m <sup>2</sup> |

Area Schedule (GFA)

© COPYRIGHT COX ARCHITECTURE PTY LTD

ANY FORM OF REPRODUCTION OF THIS DRAWING IN FULL OR IN PART WITHOUT THE WRITTEN PERMISSION OF COX ARCHITECTURE PTY LTD CONSTITUTES AN INFRINGEMENT OF COPYRIGHT