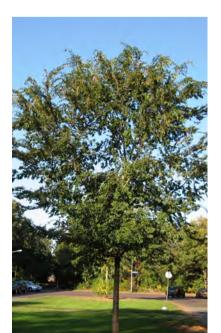

#### **Planting Palette**

0681SYD WARRICK LANE

warrick lane

The plant palette has been designed to reflect the varied culture and the aboriginal heritage. This has been done through a mixture of natural and exotic species. The tree stock uses should be mature for the best day one outcome. All planting should be irrigated in a sustainable manner with recycled water detained on site and through passive irrigation. Please Note: Final plant selection will be subject to availability.

A mix of species will be developed during the DD phase of works that represents the mix of demographics within Blacktown, in consultation with nurseries (to confirming supply and appropriateness); some examples of the kinds of trees being considered are shown above.

#### Tree Identification Plan (NTS)

Ulmus parvifolia - Common Name: Chinese Elm

Ulmus parvifolia - Common Name: Chinese Elm

Ulmus parvifolia - Common Name: Chinese Elm

Ulmus parvifolia - Common Name: Chinese Elm

Ulmus parvifolia - Common Ulmus parvifolia - Common Name: Chinese Elm Mature Size (h x w): 10 x 11m Mature Size (h x w): 10 x 11m

Ulmus parvifolia - Common Name: Chinese Elm Mature Size (h x w):  $10 \times 11$ m

Ulmus parvifolia - Common Name: Chinese Elm Mature Size (h x w): 10 x 11m