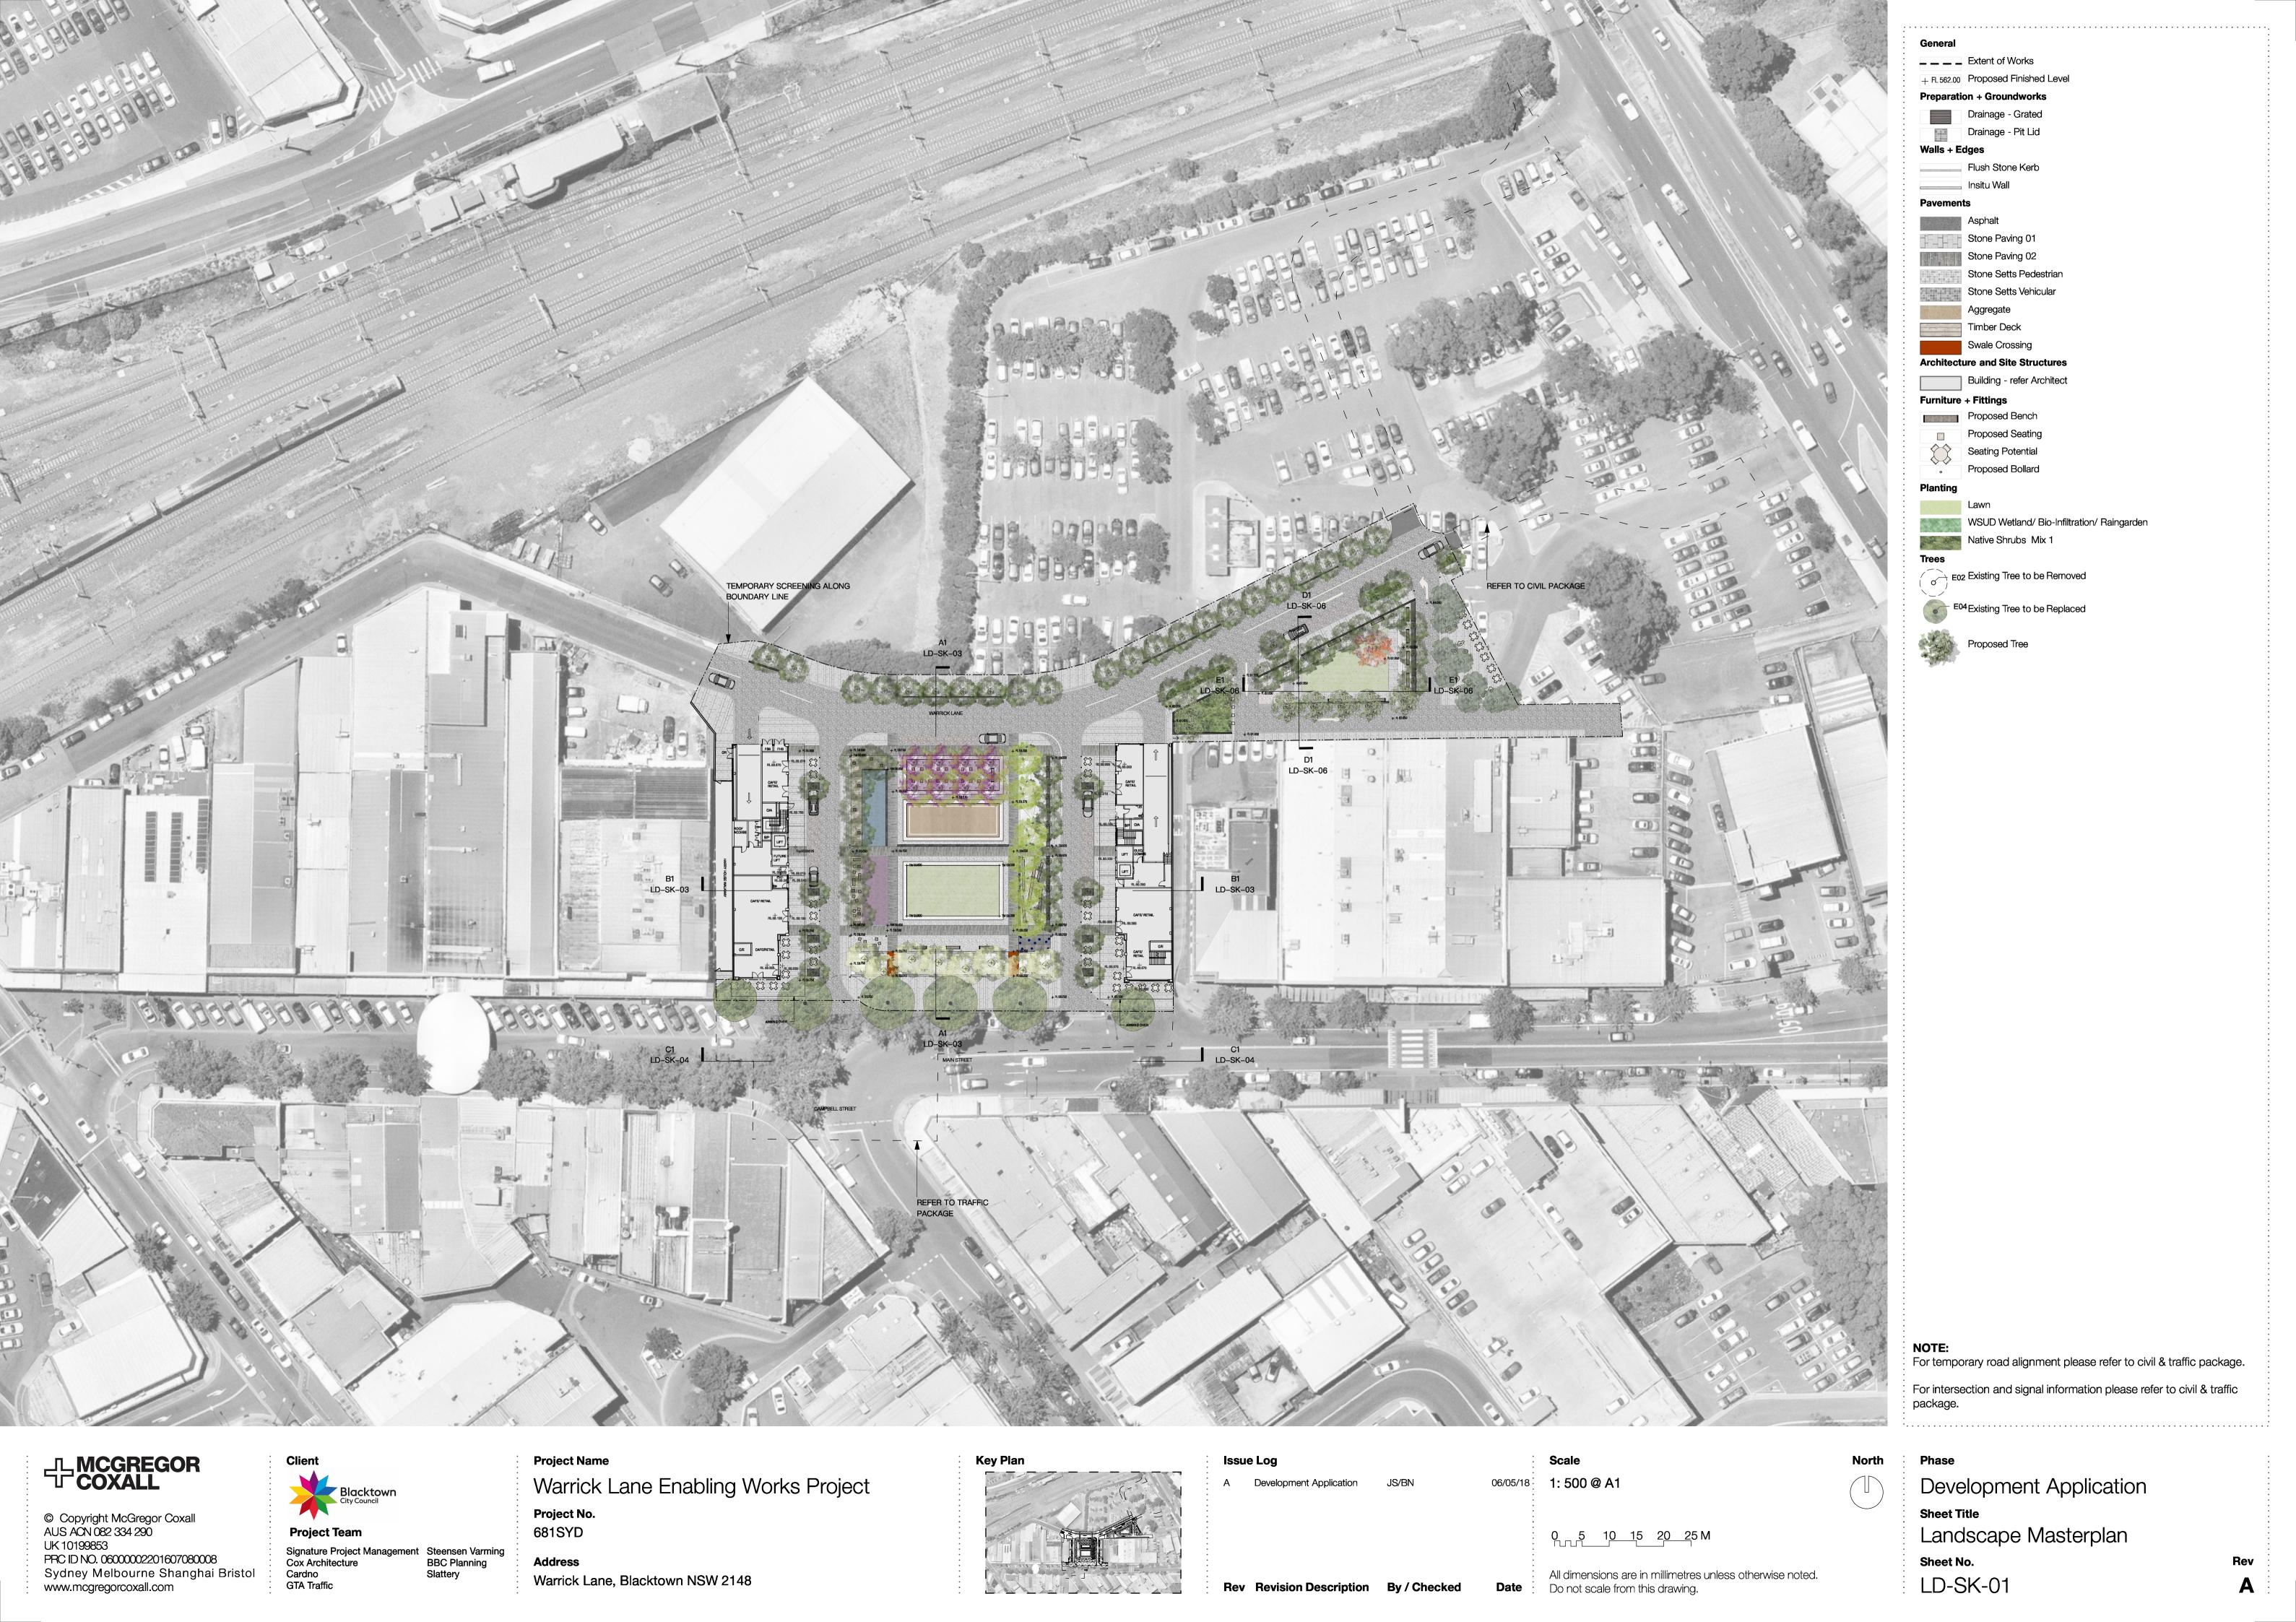

A-DA-9001

PLOT STAMP DATE: 19/03/2019 5:19:22 PM

LANDSCAPE ARCHITECTURE
URBANISM
ENVIRONMENT
BIOCITY RESEARCH

SYDNEY
MELBOURNE
SHANGHAI
BRISTOL

© Copyright McGregor Coxall AUS ACN 082 334 290 UK 10199853 PRC ID NO. 06000002201607080008 Sydney Melbourne Shanghai Bristol www.mcgregorcoxall.com

Reproduction of the whole or part of this document constitutes an infringement of copyright. The information, ideas and concepts contained in this document are confidential. The recipient(s) of this document is/are prohibited from disclosing such information, ideas and concepts without the written consent of McGregor Coxall.

Project Team
Signature Project Management
Cox Architecture
Cardno
GTA Traffic
Steensen Varming
BBC Planning
Slattery

**Project Name** 

Warrick Lane Enabling Works Project

Project No. 681SYD

**Address** Warrick Lane, Blacktown NSW 2148

Development Application

**Sheet Title** 

Landscape Cover Page

Sheet No. LD-SK-00

Section B1

© Copyright McGregor Coxall
AUS ACN 082 334 290
UK 10199853
PRC ID NO. 06000002201607080008
Sydney Melbourne Shanghai Bristol
www.mcgregorcoxall.com