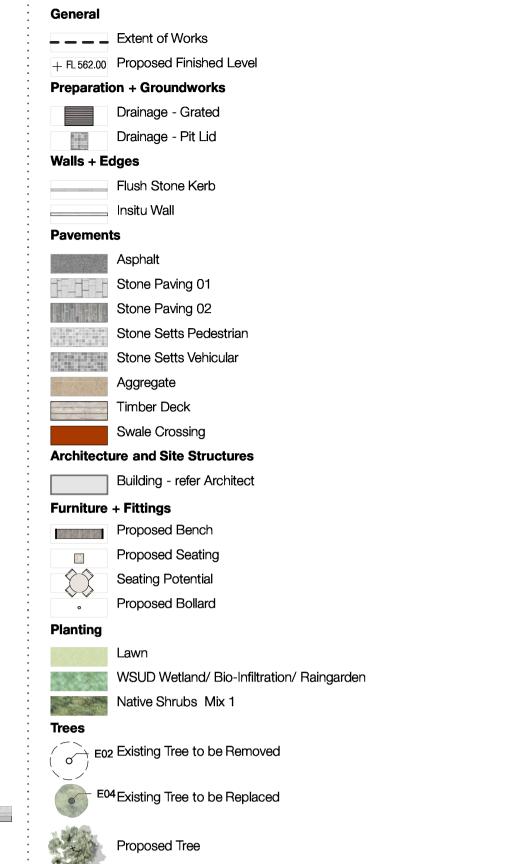

Landscape Pocket Park Sections

Sheet No.

LD-SK-06

\_ \_ \_ Extent of Works

Preparation + Groundworks

Drainage - Grated

Drainage - Pit Lid

\_\_\_\_\_ Flush Stone Kerb

Stone Paving 01
Stone Paving 02

Stone Setts Pedestrian
Stone Setts Vehicular

Aggregate

Swale Crossing

Architecture and Site Structures

Proposed Bench

Proposed Seating

Native Shrubs Mix 1

E02 Existing Tree to be Removed

E04 Existing Tree to be Replaced

Seating Potential
Proposed Bollard

WSUD Wetland/ Bio-Infiltration/ Raingarden

Building - refer Architect

Timber Deck

Furniture + Fittings

\_\_\_\_\_ Insitu Wall

Walls + Edges

**Pavements** 

+ FL 562.00 Proposed Finished Level

Tree Angophora costata Sydney Red Gum, Smooth-barked Apple Brachychiton paradoxum Spread 2.0 - 3.5m Jacaranda mimosifolia Blue Jacaranda, Black Poui, Fern Tree, Green Ebony Lophostemon confertus Melaleuca ericifolia Swamp Paperbark Melaleuca quinquenervia Broad-leafed Paperbark Height 10 - 15m Spread 3.5 - 6m London Plane Tree Height over 30m Spread 10 - 15m Waterhousea floribunda Weeping Lilly Pilly **Ground Cover** Lomandra longifolia Spiny-headed Mat-Rush Spread 0.9 - 1.2m Themeda australis/triandra Kangaroo Grass Spread 0.3 - 0.6m Juncus usitatus