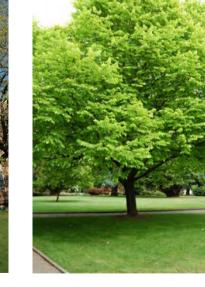

#### **Planting Palette**

0681SYD WARRICK LANE

warrick lane

The plant palette has been designed to reflect the varied culture and the aboriginal heritage. This has been done through a mixture of natural and exotic species. The tree stock uses should be mature for the best day one outcome. All planting should be irrigated in a sustainable manner with recycled water detained on site and through passive irrigation. Please Note: Final plant selection will be subject to availability.

A mix of species will be developed during the DD phase of works that represents the mix of demographics within Blacktown, in consultation with nurseries (to confirming supply and appropriateness); some examples of the kinds of trees being considered are shown above.

#### Tree Identification Plan (NTS)

Ulmus parvifolia - Common Name: Chinese Elm

Ulmus parvifolia - Common Name: Chinese Elm

Ulmus parvifolia - Common Name: Chinese Elm

Ulmus parvifolia - Common Name: Chinese Elm

Ulmus parvifolia - Common Ulmus parvifolia - Common Name: Chinese Elm Mature Size (h x w): 10 x 11m Mature Size (h x w): 10 x 11m

Ulmus parvifolia - Common Name: Chinese Elm Mature Size (h x w):  $10 \times 11$ m

Ulmus parvifolia - Common Name: Chinese Elm Mature Size (h x w): 10 x 11m