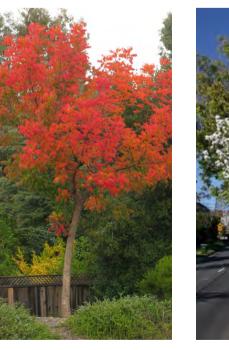

#### **Planting Palette**

0681SYD WARRICK LANE

warrick lane

The plant palette has been designed to reflect the varied culture and the aboriginal heritage. This has been done through a mixture of natural and exotic species. The tree stock uses should be mature for the best day one outcome. All planting should be irrigated in a sustainable manner with recycled water detained on site and through passive irrigation. Please Note: Final plant selection will be subject to availability.

A mix of species will be developed during the DD phase of works that represents the mix of demographics within Blacktown, in consultation with nurseries (to confirming supply and appropriateness); some examples of the kinds of trees being considered are shown above.

#### Tree Identification Plan (NTS)

Ulmus parvifolia - Common Name: Chinese Elm

Ulmus parvifolia - Common Name: Chinese Elm

Ulmus parvifolia - Common Name: Chinese Elm

Ulmus parvifolia - Common Name: Chinese Elm

Ulmus parvifolia - Common Ulmus parvifolia - Common Name: Chinese Elm Mature Size (h x w): 10 x 11m Mature Size (h x w): 10 x 11m

Ulmus parvifolia - Common Name: Chinese Elm Mature Size (h x w):  $10 \times 11$ m

Ulmus parvifolia - Common Name: Chinese Elm Mature Size (h x w): 10 x 11m