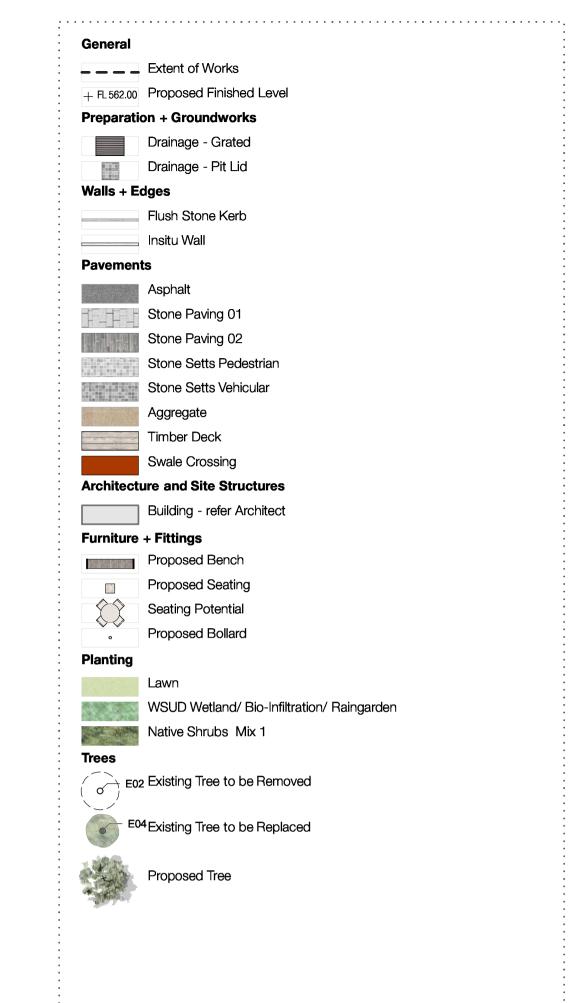

Landscape Pocket Park Sections

Sheet No.

LD-SK-06

\_ \_ \_ Extent of Works

Preparation + Groundworks

Drainage - Grated

Drainage - Pit Lid

\_\_\_\_\_ Flush Stone Kerb

Stone Paving 01
Stone Paving 02

Stone Setts Pedestrian
Stone Setts Vehicular

Aggregate

Swale Crossing

Architecture and Site Structures

Proposed Bench

Proposed Seating

Native Shrubs Mix 1

E02 Existing Tree to be Removed

E04 Existing Tree to be Replaced

Seating Potential
Proposed Bollard

WSUD Wetland/ Bio-Infiltration/ Raingarden

Building - refer Architect

Timber Deck

Furniture + Fittings

\_\_\_\_\_ Insitu Wall

Walls + Edges

**Pavements** 

+ FL 562.00 Proposed Finished Level

Tree Angophora costata Sydney Red Gum, Smooth-barked Apple Brachychiton paradoxum Spread 2.0 - 3.5m Jacaranda mimosifolia Blue Jacaranda, Black Poui, Fern Tree, Green Ebony Lophostemon confertus Melaleuca ericifolia Swamp Paperbark Melaleuca quinquenervia Broad-leafed Paperbark Height 10 - 15m Spread 3.5 - 6m London Plane Tree Height over 30m Spread 10 - 15m Waterhousea floribunda Weeping Lilly Pilly **Ground Cover** Lomandra longifolia Spiny-headed Mat-Rush Spread 0.9 - 1.2m Themeda australis/triandra Kangaroo Grass Spread 0.3 - 0.6m Juncus usitatus