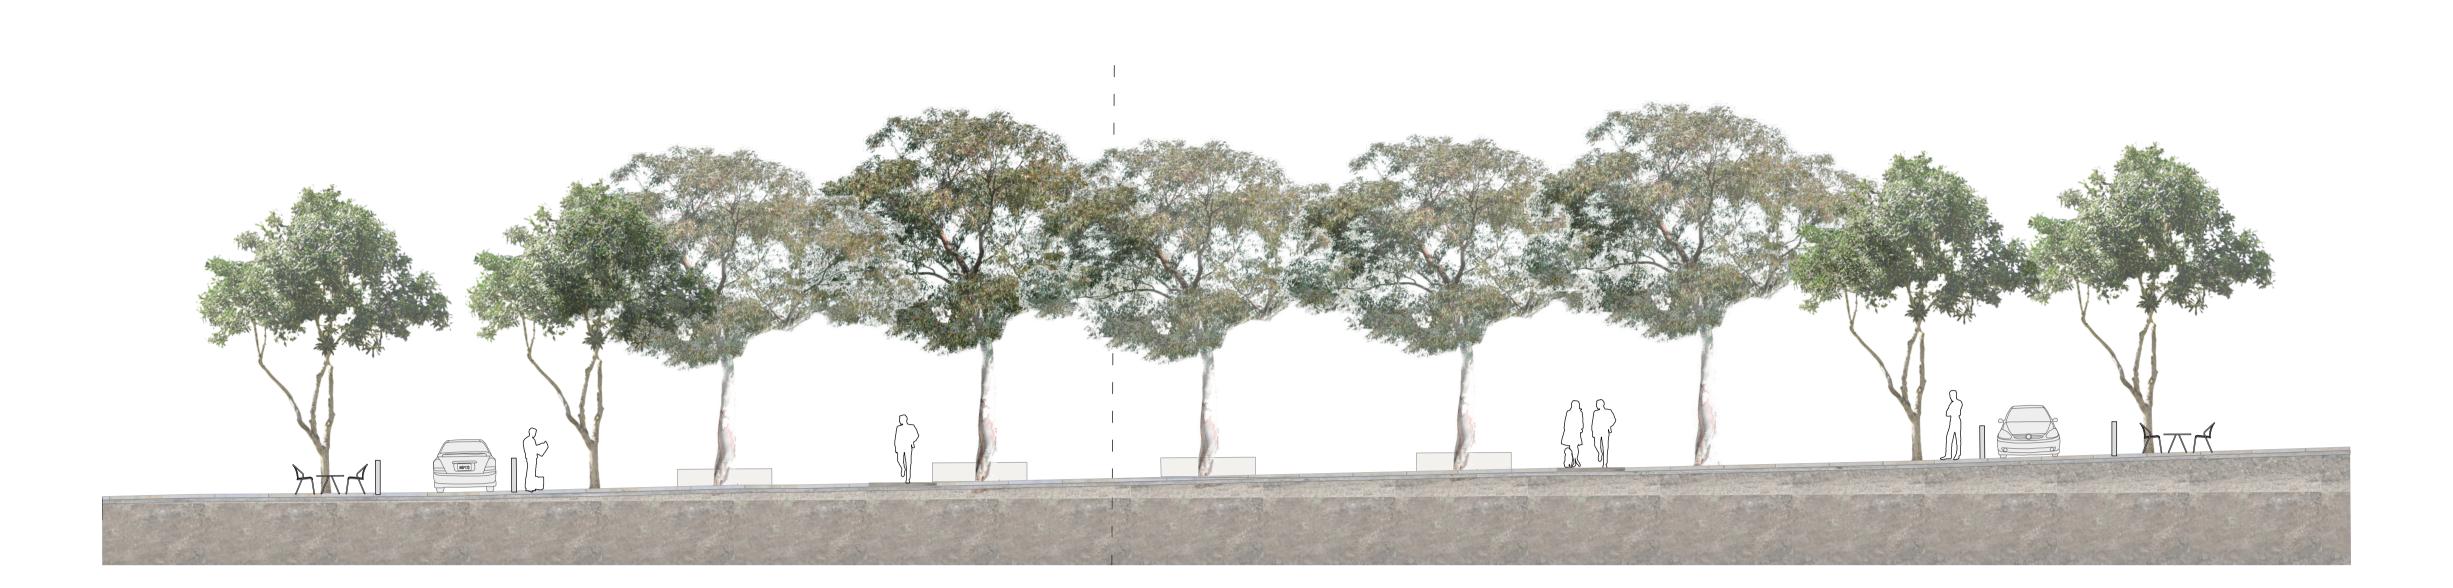

06/11/18 1: 100 @ A1

0 1 2

0 1 2 3 4 5 M

All dimensions are in millimetres unless otherwise noted.

Do not scale from this drawing.

Scale

North

Phase
Development Application
Sheet Title
Landscape Pocket Park Section
Sheet No.

Landscape Pocket Park Sections

Sheet No.

LD-SK-06

\_ \_ \_ Extent of Works

Preparation + Groundworks

Drainage - Grated

Drainage - Pit Lid

\_\_\_\_\_ Flush Stone Kerb