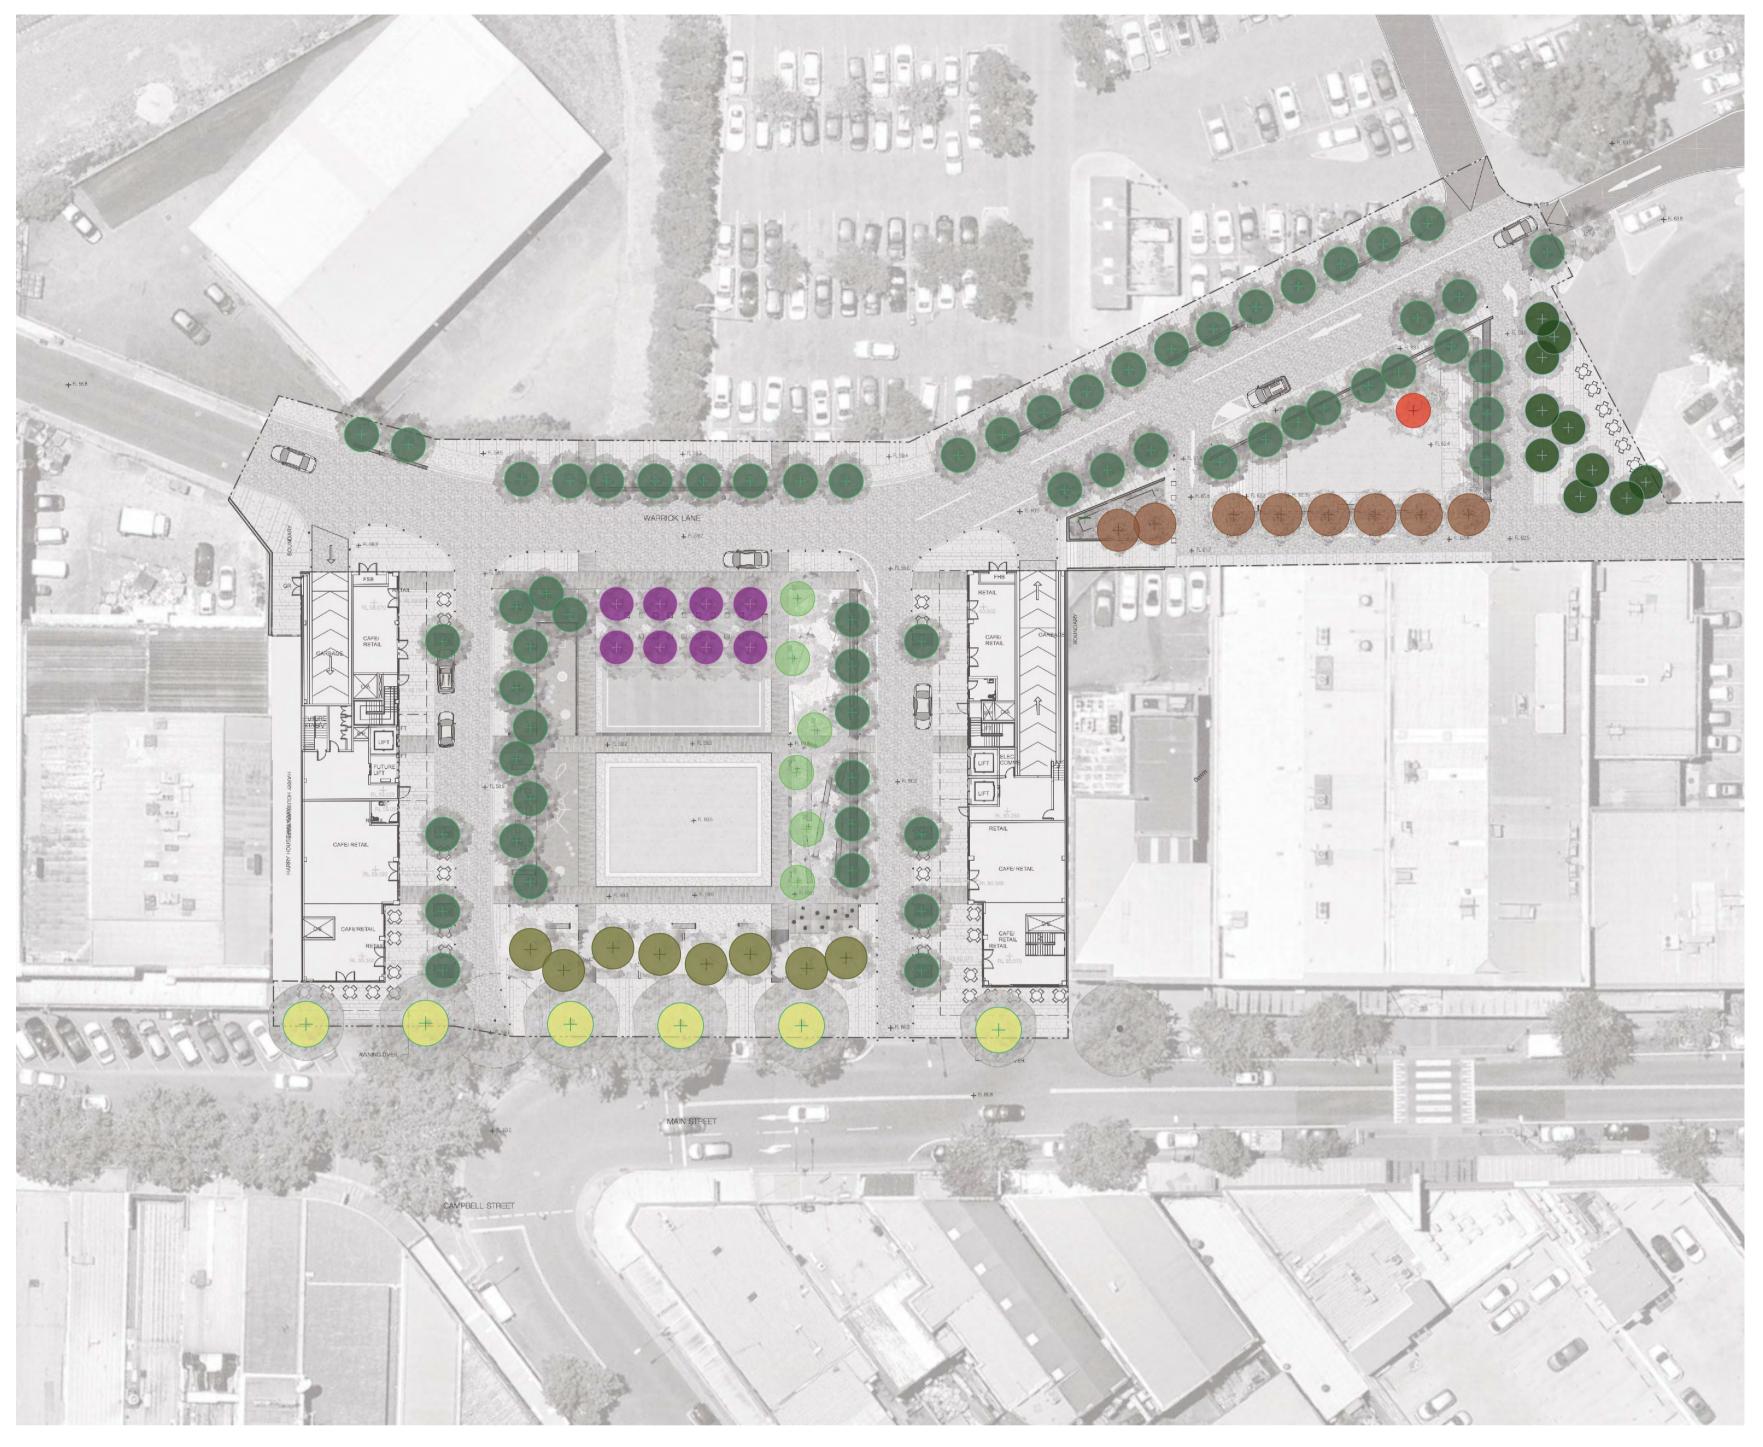

#### **Planting Palette**

0681SYD WARRICK LANE

warrick lane

The plant palette has been designed to reflect the varied culture and the aboriginal heritage. This has been done through a mixture of natural and exotic species. The tree stock uses should be mature for the best day one outcome. All planting should be irrigated in a sustainable manner with recycled water detained on site and through passive irrigation. Please Note: Final plant selection will be subject to availability.

A mix of species will be developed during the DD phase of works that represents the mix of demographics within Blacktown, in consultation with nurseries (to confirming supply and appropriateness); some examples of the kinds of trees being considered are shown above.