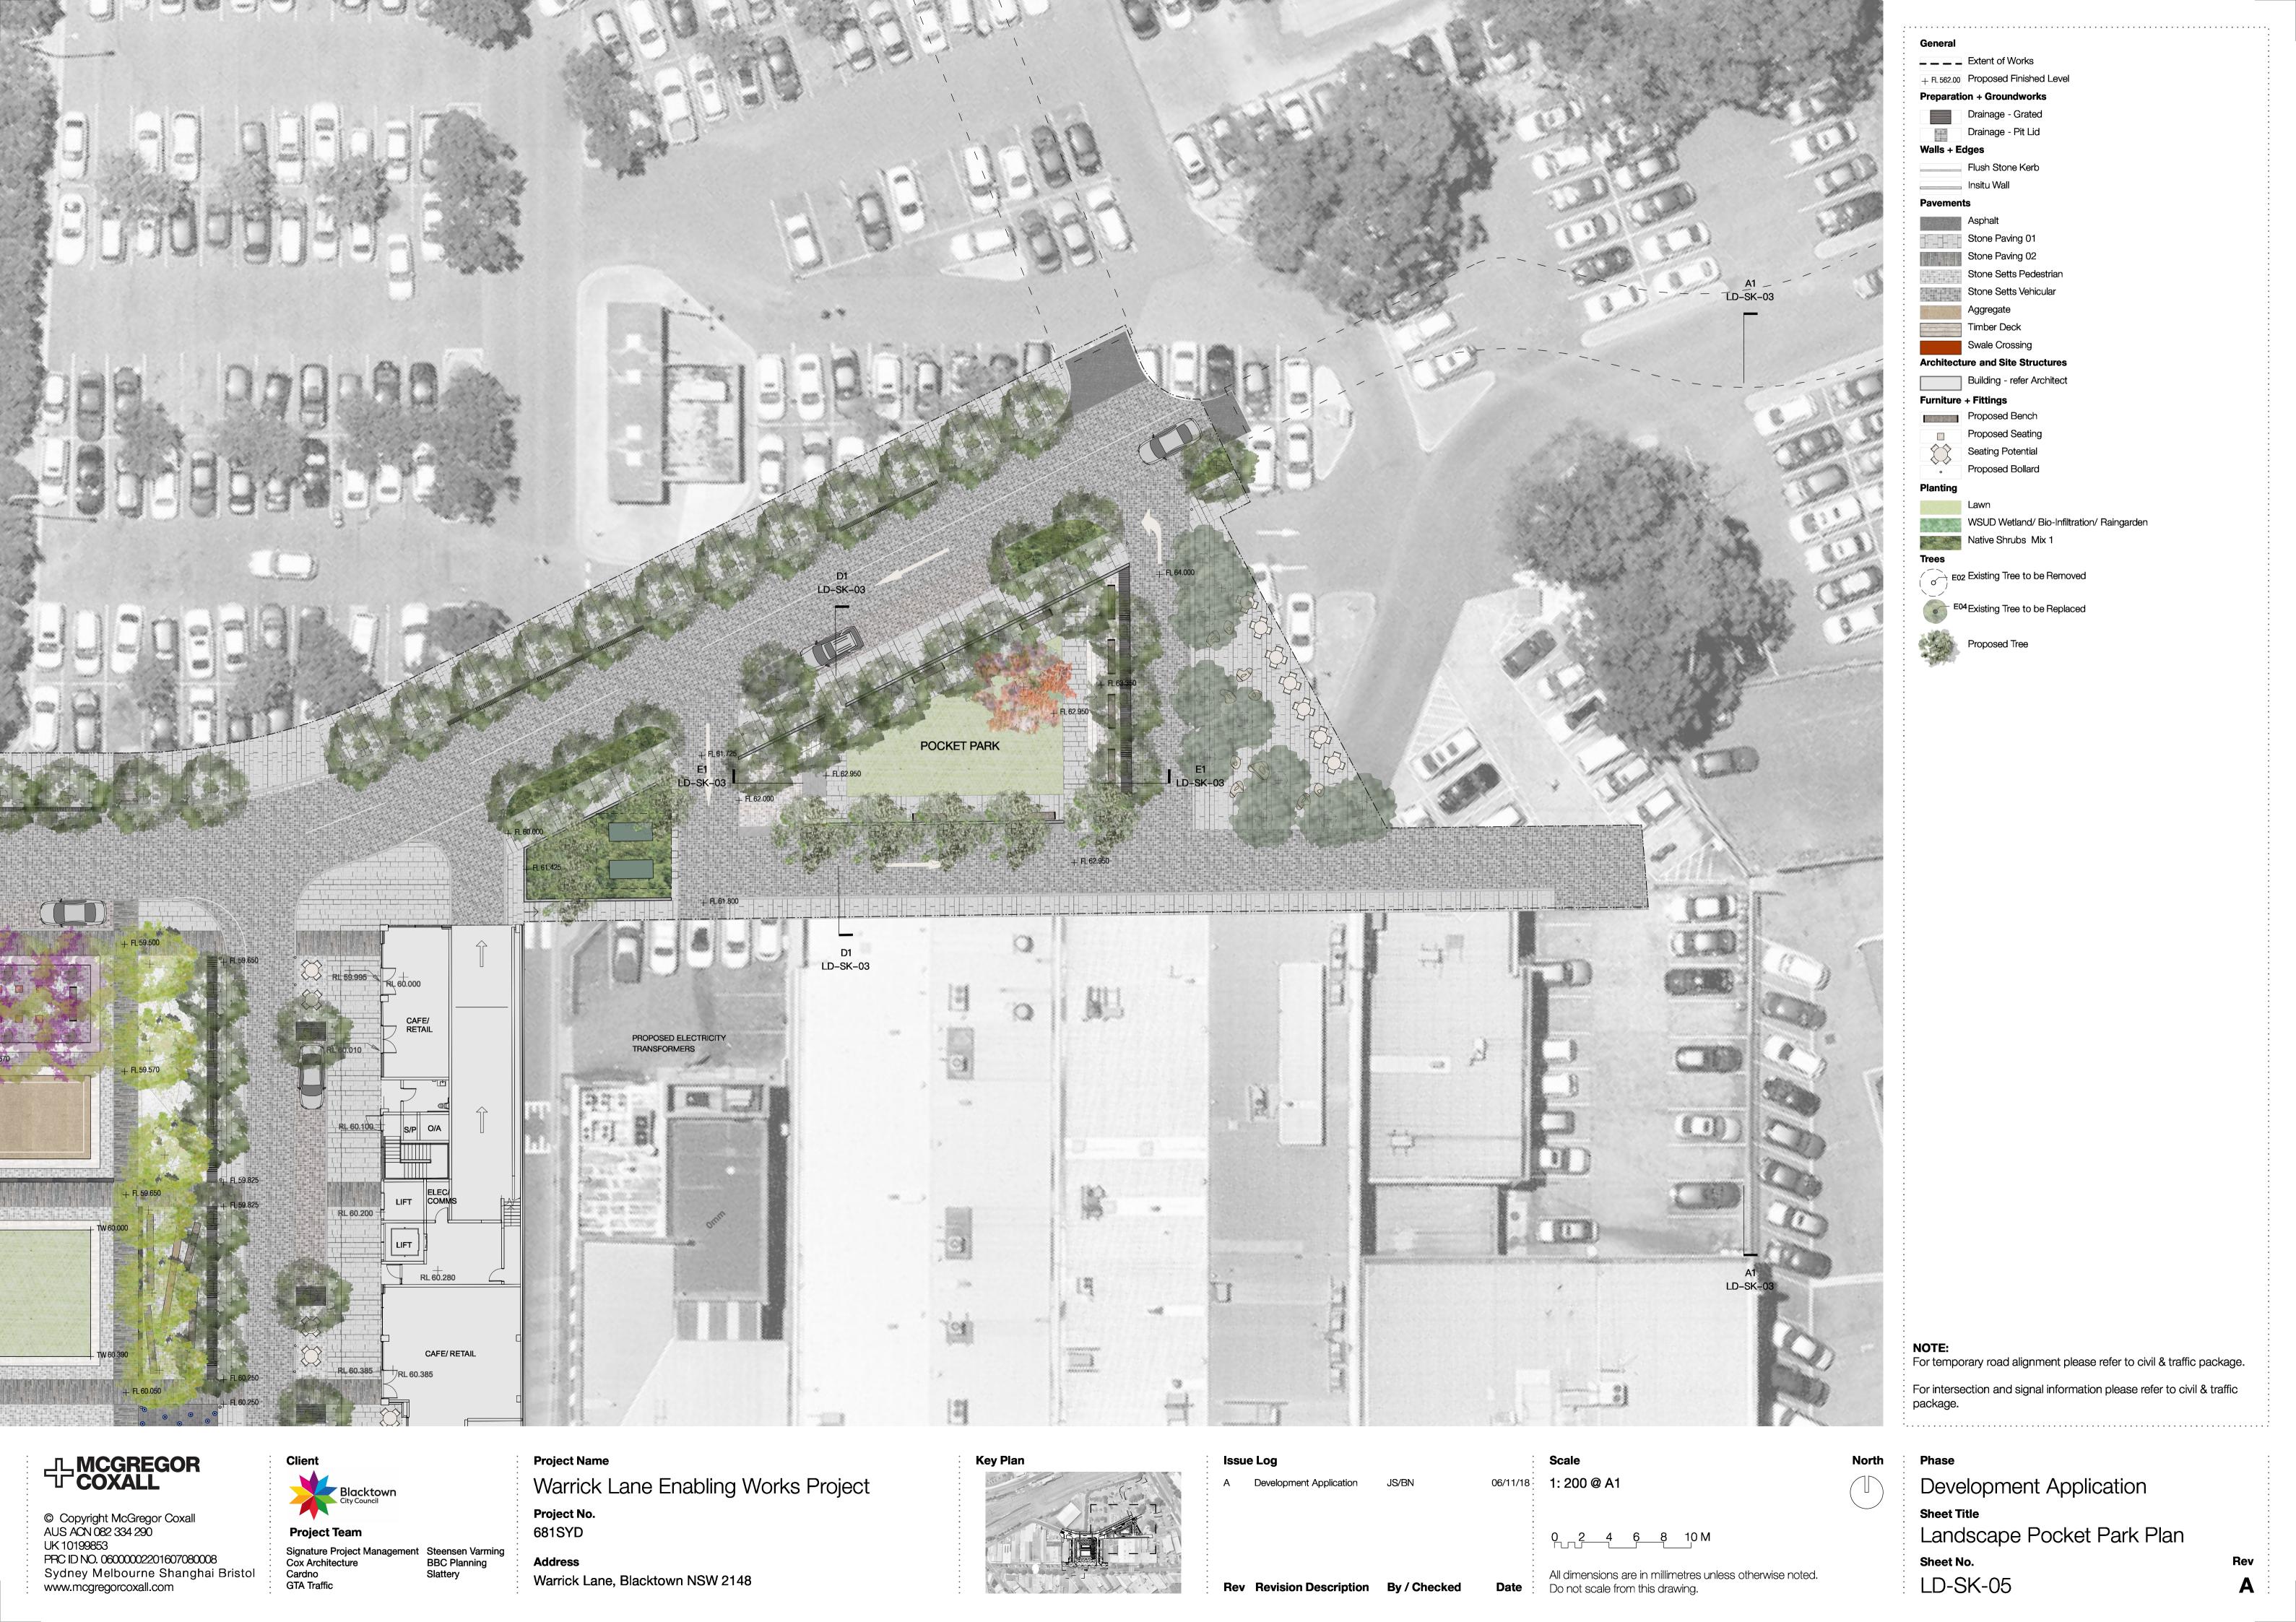

Project Team
Signature Project Management
Cox Architecture
Cardno
GTA Traffic
Steensen Varming
BBC Planning
Slattery

**Project Name** 

Warrick Lane Enabling Works Project

Project No. 681SYD

**Address** Warrick Lane, Blacktown NSW 2148

Development Application

**Sheet Title** 

Landscape Cover Page

Sheet No. LD-SK-00

Section B1

© Copyright McGregor Coxall
AUS ACN 082 334 290
UK 10199853
PRC ID NO. 06000002201607080008
Sydney Melbourne Shanghai Bristol
www.mcgregorcoxall.com

Blacktown
City Council

Project Team

Project Team

Signature Project Management
Cox Architecture
Cardno
GTA Traffic

Steensen Varming
BBC Planning
Slattery

Project Name

681SYD

Warrick Lane Enabling Works Project Project No.

Address
Warrick Lane, Blacktown NSW 2148

A Development Application JS/

Rev Revision Description By / Checked

06/11/18 **1: 100 @ A1** 

Scale

0 1 2 3 4 5 M

All dimensions are in millimetres unless otherwise noted.