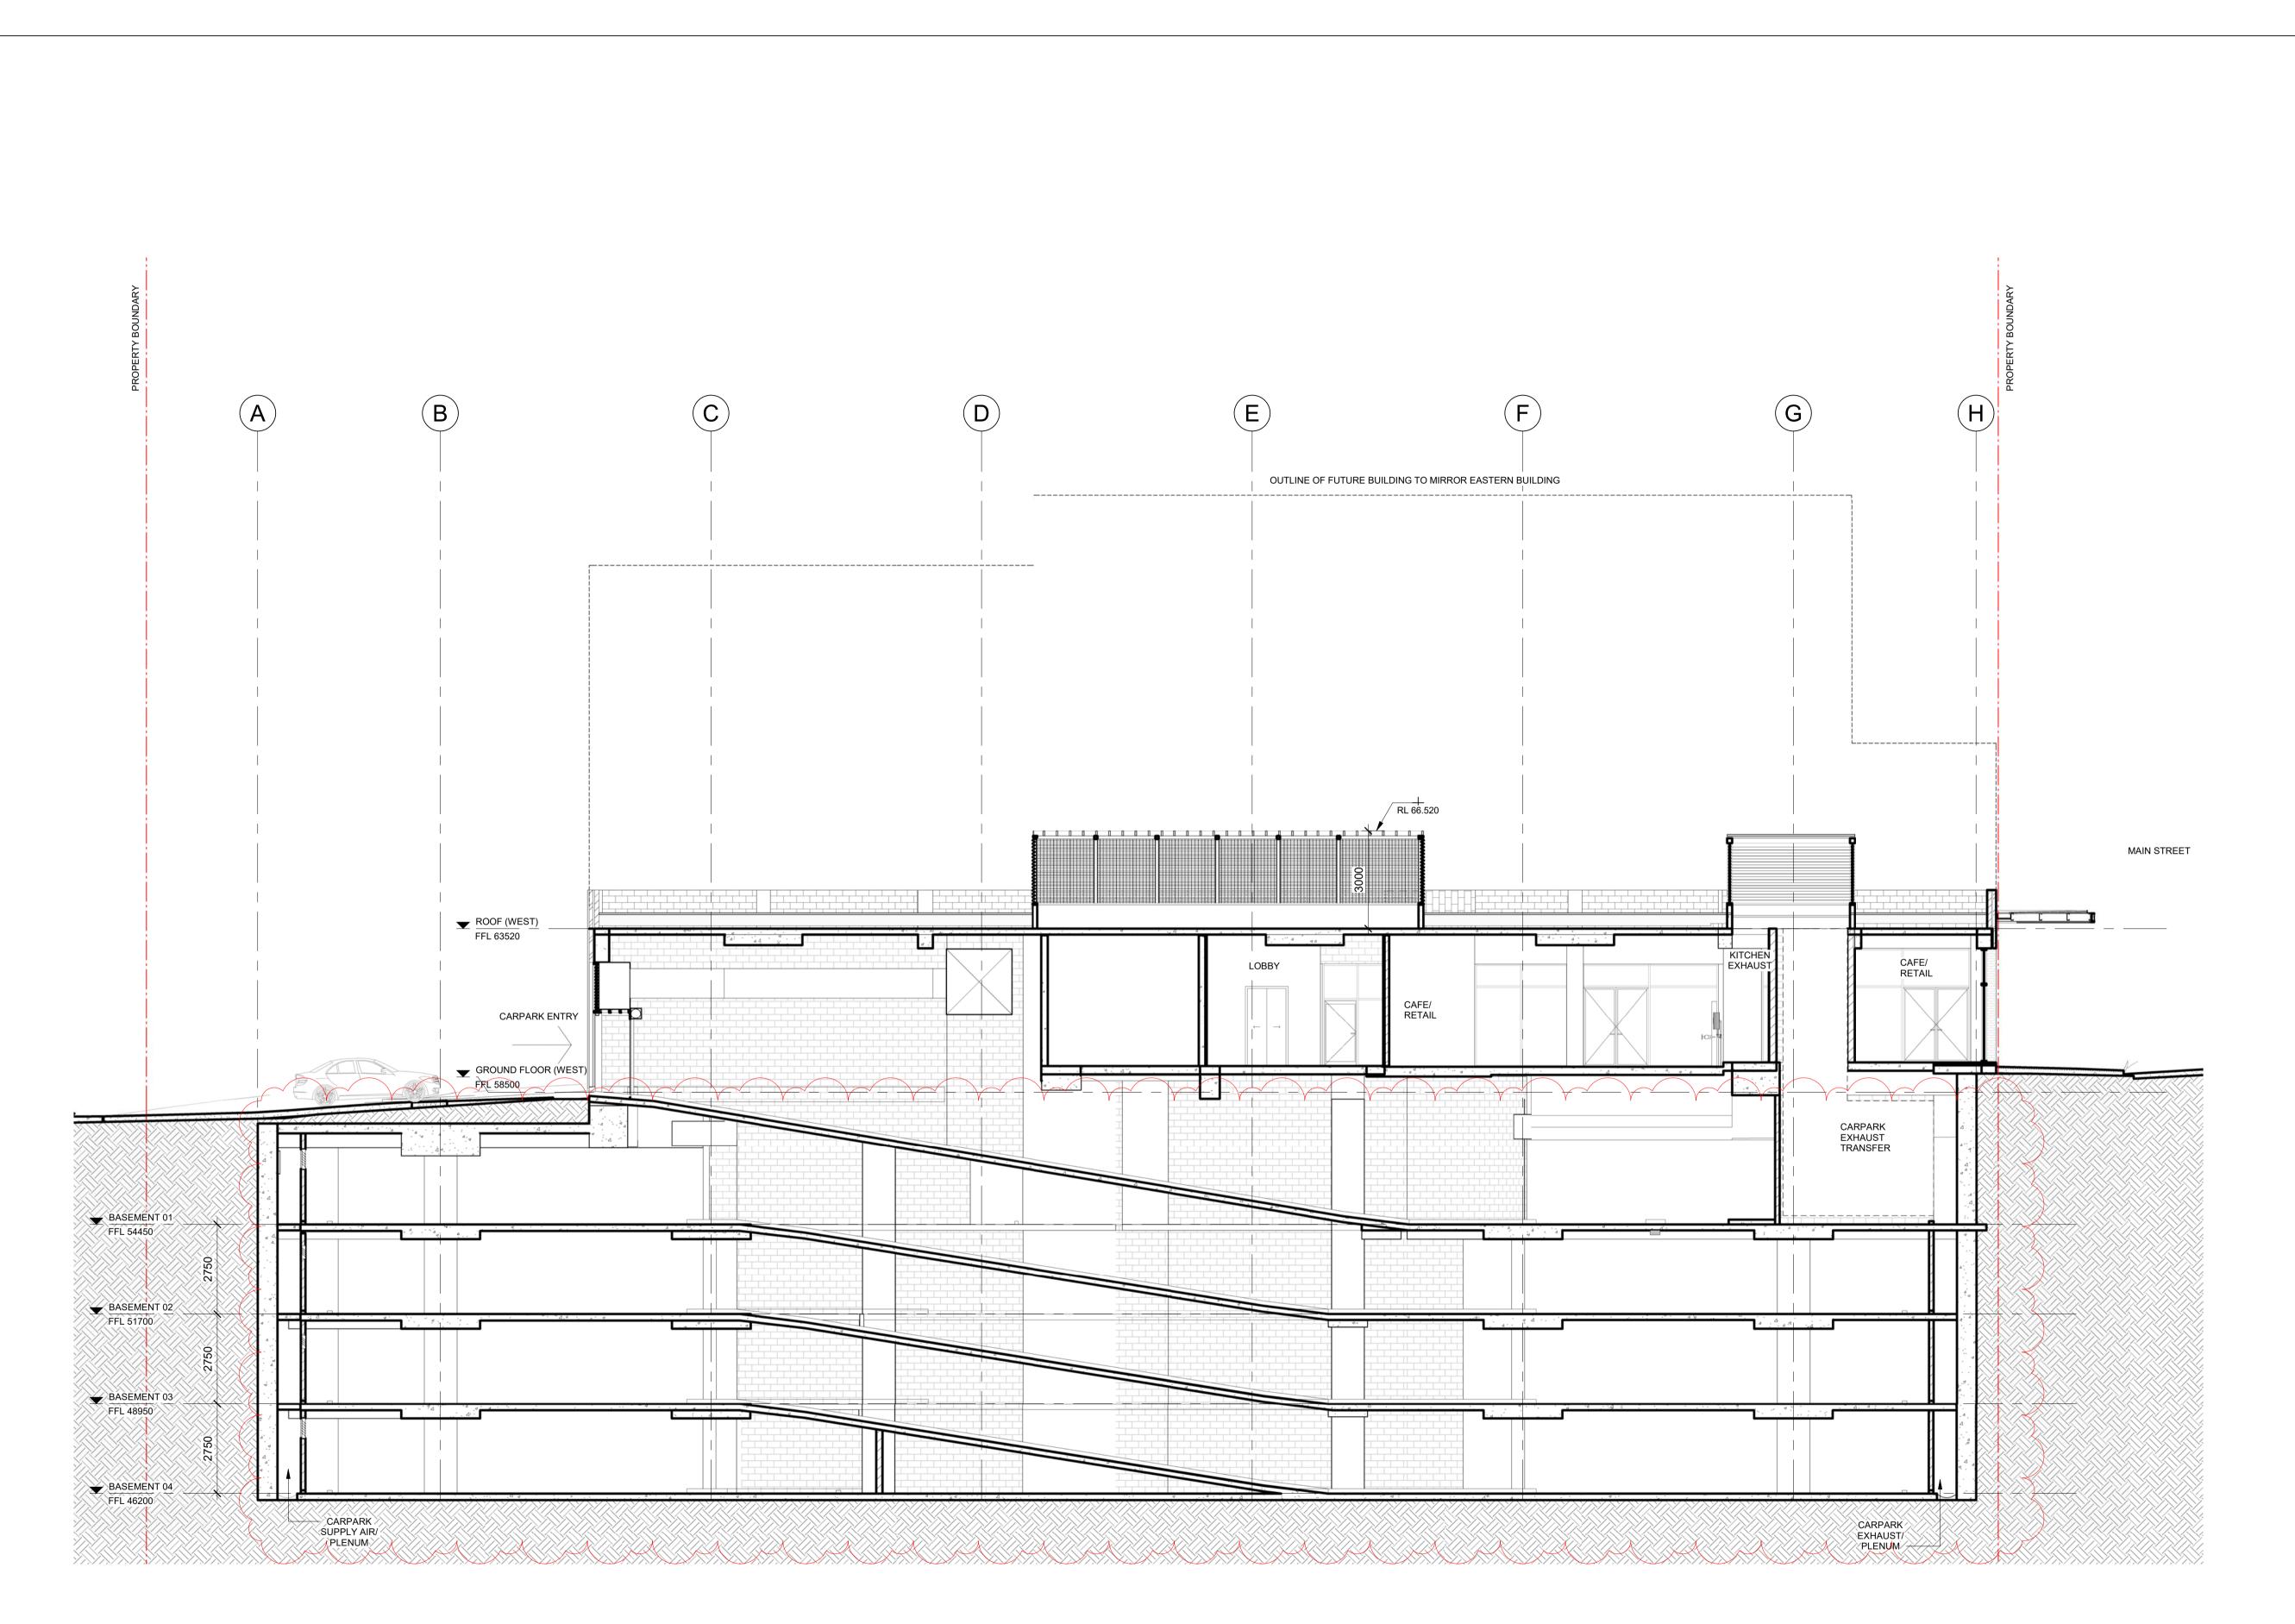

NOTE: ENTIRE BASEMENT FOOTPRINT HAS SHIFTED 1.6M TO THE NORTH.

Cox Architecture
Level 6, 155 Clarence Street,
Sydney, NSW 2000, Australia
T + 61 2 9267 9599
F + 61 2 9264 5844
www.coxarchitecture.com.au

\_....

WARRICK LANE ENABLING WORKS PROJECT Warrick Lane, Blacktown NSW

Drawing Ti

SECTION 3 - UNDERGROUND CARPARK & WESTERN FLANKING BUILDING

Document Control Status:

Design Development

| A1 DRAWING SHEET                                        | Diawii.             |
|---------------------------------------------------------|---------------------|
| Co-ordinated: Checker                                   | Scale: As indicated |
| Project Architect: Designer                             | Date: 19/03/19      |
| Project Director: Approver                              | Revision:           |
| Drawing Number:                                         | North:              |
|                                                         |                     |
| $\lambda \square \lambda \lambda \Omega \lambda \Omega$ |                     |

A-DA-4013

© COPYRIGHT COX ARCHITECTURE PTY LTD

ANY FORM OF REPRODUCTION OF THIS DRAWING IN FULL OR IN PART WITHOUT THE WRITTEN PERMISSION OF COX ARCHITECTURE PTY LTD CONSTITUTES AN INFRINGEMENT OF COPYRIGHT