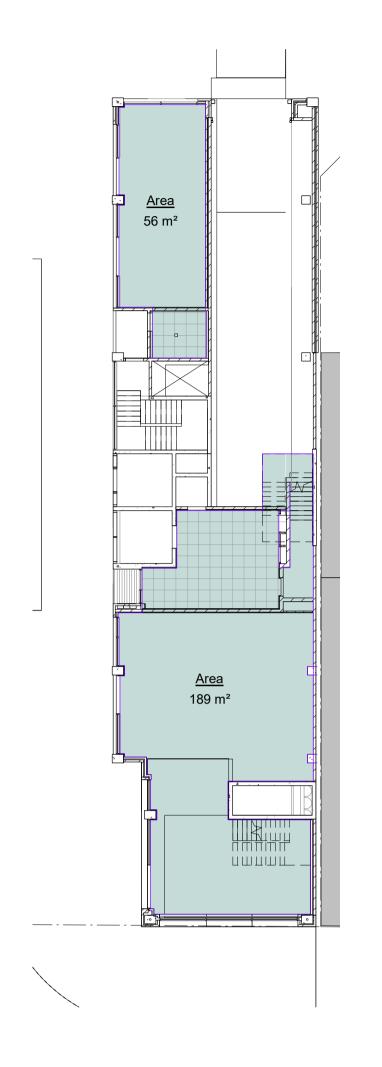

A-DA-8110

GROUND FLOOR (WEST)

1:200

GROUND FLOOR EAST GFA

1:200

3 LEVEL 1 (EAST) 1:200

4 LEVEL 2 (EAST)
1:200

5 LEVEL 3 (EAST)
1:200

| Level                  | Area                                      |
|------------------------|-------------------------------------------|
| GROUND FLOOR<br>(WEST) | 40 m²                                     |
| GROUND FLOOR<br>(WEST) | 226 m²                                    |
| GROUND FLOOR<br>(EAST) | 189 m²                                    |
| GROUND FLOOR<br>(EAST) | 56 m²                                     |
| LEVEL 1 (EAST)         | 371 m²                                    |
| LEVEL 2 (EAST)         | 328 m²                                    |
| LEVEL 3 (EAST)         | 328 m <sup>2</sup><br>1537 m <sup>2</sup> |

Area Schedule (GFA)

© COPYRIGHT COX ARCHITECTURE PTY LTD

ANY FORM OF REPRODUCTION OF THIS DRAWING IN FULL OR IN PART WITHOUT THE WRITTEN PERMISSION OF COX ARCHITECTURE PTY LTD CONSTITUTES AN INFRINGEMENT OF COPYRIGHT