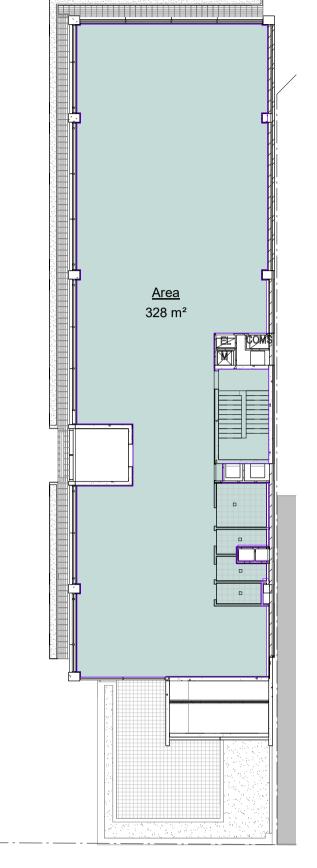

| Level                  | Area                                      |
|------------------------|-------------------------------------------|
| GROUND FLOOR<br>(WEST) | 40 m²                                     |
| GROUND FLOOR<br>(WEST) | 226 m²                                    |
| GROUND FLOOR<br>(EAST) | 189 m²                                    |
| GROUND FLOOR<br>(EAST) | 56 m²                                     |
| LEVEL 1 (EAST)         | 371 m²                                    |
| LEVEL 2 (EAST)         | 328 m²                                    |
| LEVEL 3 (EAST)         | 328 m <sup>2</sup><br>1537 m <sup>2</sup> |

BLACKTOWN CITY COUNCIL

218006

Project No.

WARRICK LANE ENABLING WORKS PROJECT Warrick Lane, Blacktown NSW

Drawing Title

GFA DIAGRAM

**Document Control Status:** Design Development

| A1 DRAWING SHEET            | Drawn: Autho        |
|-----------------------------|---------------------|
| Co-ordinated: Checker       | Scale: 1 : 200 @ A1 |
| Project Architect: Designer | Date: 19/03/19      |
| Project Director: Approver  | Revision:           |
| Drawing Number              | North               |