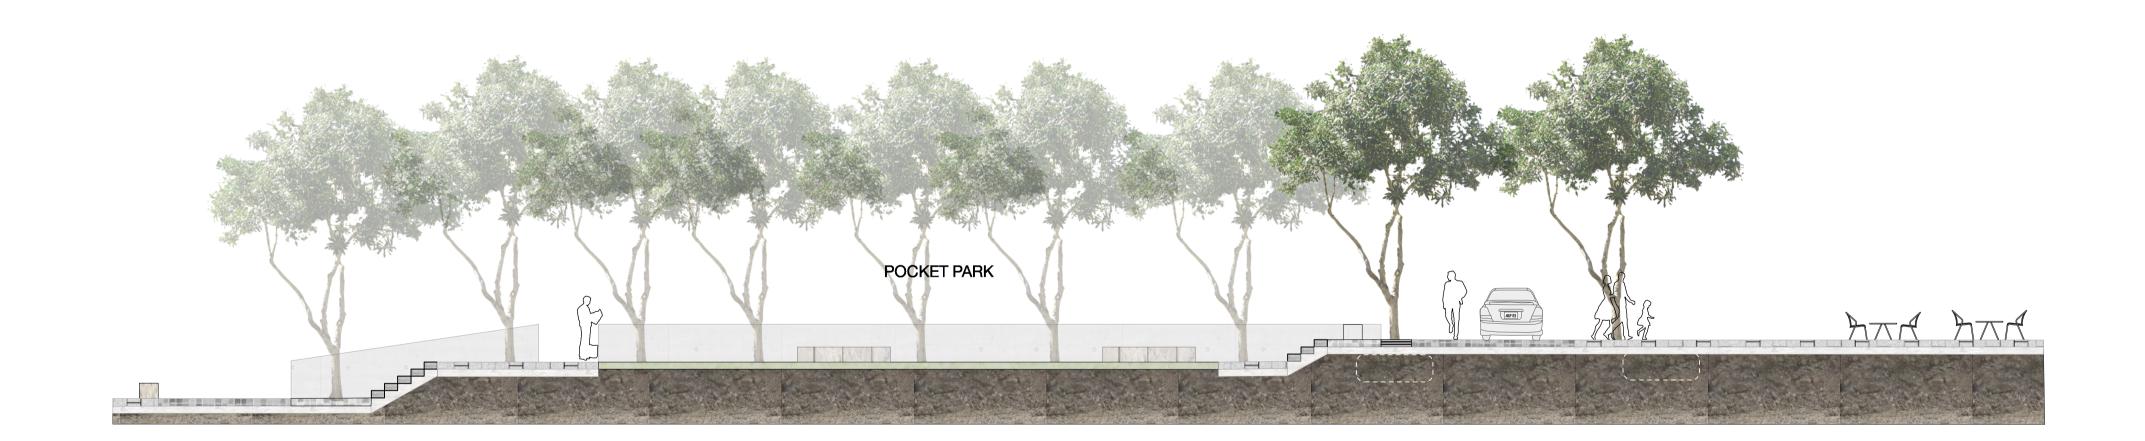

Landscape Pocket Park Sections

Sheet No.

LD-SK-06

\_ \_ \_ Extent of Works

Preparation + Groundworks

Drainage - Grated

Drainage - Pit Lid

\_\_\_\_\_ Flush Stone Kerb

Stone Paving 01
Stone Paving 02

Stone Setts Pedestrian
Stone Setts Vehicular

Aggregate

Swale Crossing

Architecture and Site Structures

Proposed Bench

Proposed Seating

Native Shrubs Mix 1

E02 Existing Tree to be Removed

E04 Existing Tree to be Replaced

Seating Potential
Proposed Bollard

WSUD Wetland/ Bio-Infiltration/ Raingarden

Building - refer Architect

Timber Deck

Furniture + Fittings

\_\_\_\_\_ Insitu Wall

Walls + Edges

**Pavements** 

+ FL 562.00 Proposed Finished Level

Tree Angophora costata Sydney Red Gum, Smooth-barked Apple Brachychiton paradoxum Spread 2.0 - 3.5m Jacaranda mimosifolia Blue Jacaranda, Black Poui, Fern Tree, Green Ebony Lophostemon confertus Melaleuca ericifolia Swamp Paperbark Melaleuca quinquenervia Broad-leafed Paperbark Height 10 - 15m Spread 3.5 - 6m London Plane Tree Height over 30m Spread 10 - 15m Waterhousea floribunda Weeping Lilly Pilly **Ground Cover** Lomandra longifolia Spiny-headed Mat-Rush Spread 0.9 - 1.2m Themeda australis/triandra Kangaroo Grass Spread 0.3 - 0.6m Juncus usitatus