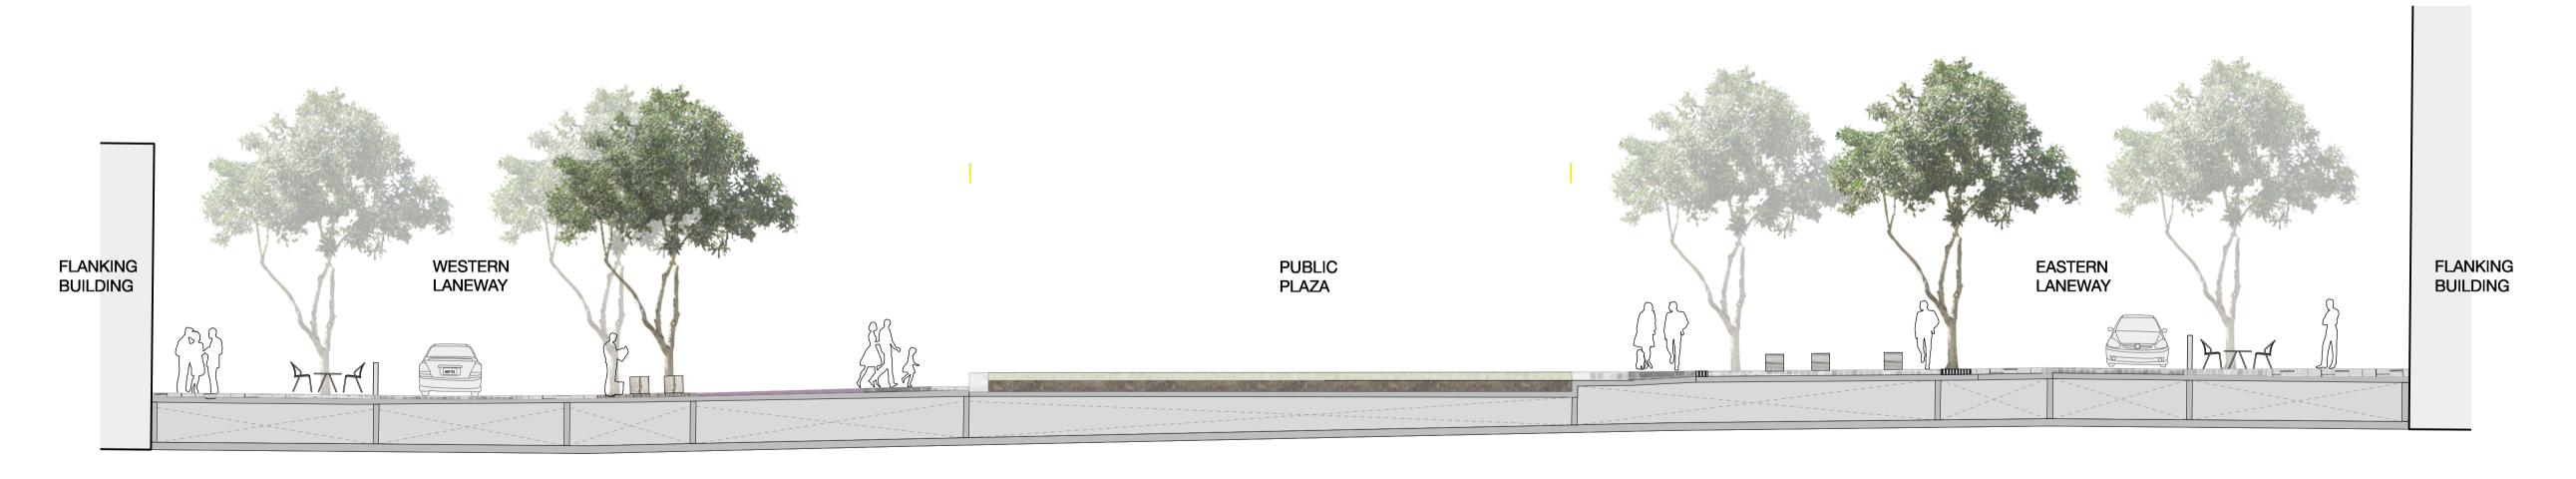

Address
Warrick Lane, Blacktown NSW 2148

A Development Application JS/

Rev Revision Description By / Checked

06/11/18 **1: 100 @ A1** 

Scale

0 1 2 3 4 5 M

All dimensions are in millimetres unless otherwise noted.

Do not scale from this drawing.

North

Phase
Development Application
Sheet Title
Landscape Plaza Sections
Sheet No.
LD-SK-03

Re

Section C1

© Copyright McGregor Coxall AUS ACN 082 334 290 UK 10199853 PRC ID NO. 06000002201607080008 Sydney Melbourne Shanghai Bristol www.mcgregorcoxall.com

06/11/18: 1: **100 @ A1** 0 1 2 3 4 5 M All dimensions are in millimetres unless otherwise noted. Do not scale from this drawing.

Development Application **Sheet Title** Landscape Plaza Elevation Sheet No.