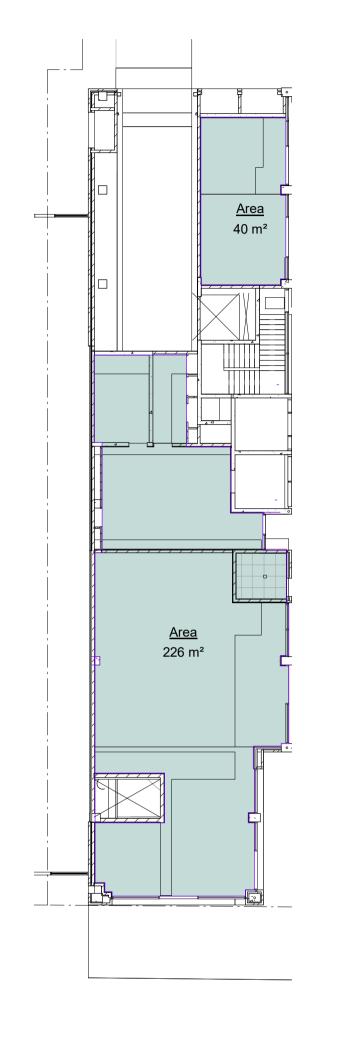

A-DA-8110

GROUND FLOOR (WEST)

1:200

GROUND FLOOR EAST GFA

1:200

3 LEVEL 1 (EAST) 1:200

4 LEVEL 2 (EAST)
1:200

5 LEVEL 3 (EAST)
1:200

| Level                  | Area                                      |
|------------------------|-------------------------------------------|
| GROUND FLOOR<br>(WEST) | 40 m²                                     |
| GROUND FLOOR<br>(WEST) | 226 m²                                    |
| GROUND FLOOR<br>(EAST) | 189 m²                                    |
| GROUND FLOOR<br>(EAST) | 56 m²                                     |
| LEVEL 1 (EAST)         | 371 m²                                    |
| LEVEL 2 (EAST)         | 328 m²                                    |
| LEVEL 3 (EAST)         | 328 m <sup>2</sup><br>1537 m <sup>2</sup> |

Area Schedule (GFA)

© COPYRIGHT COX ARCHITECTURE PTY LTD

ANY FORM OF REPRODUCTION OF THIS DRAWING IN FULL OR IN PART WITHOUT THE WRITTEN PERMISSION OF COX ARCHITECTURE PTY LTD CONSTITUTES AN INFRINGEMENT OF COPYRIGHT